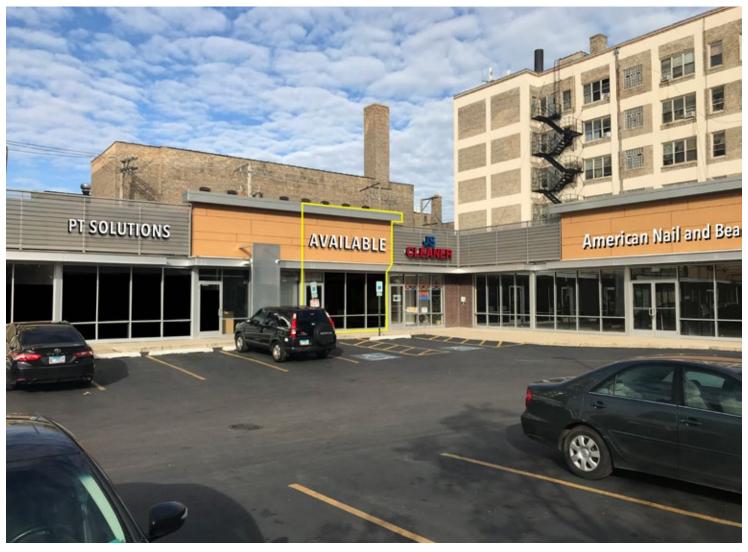

# For Lease

**RETAIL SPACE** 

- ▶ ±920 SF available
- ► Located at the NWC of Sheridan & Lawrence in Chicago's Uptown neighborhood
- ▶ Neighborhood convenience center is anchored by Wintrust Bank, H&R Block, American Nail and Beauty Supply, and KFC
- Less than two blocks from the CTA Red Line Lawrence 'L' Station (1M annual riders)
- ▶ Walking distance to Uptown's notable attractions including The Green Mill, The Riviera Theatre, Uptown Theatre, and the Aragon Ballroom
- ▶ Great visibility and parking, pylon signage available