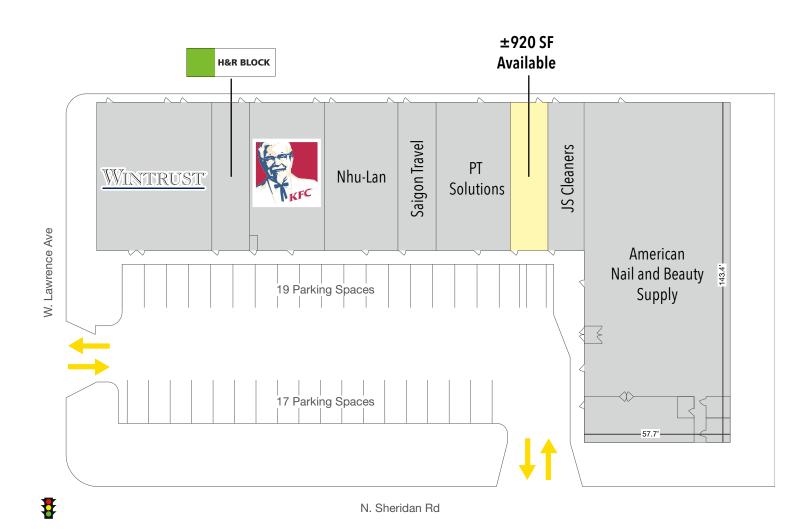

rms of which are available to principals or duly licensed brokers. Any square footage dimensions set forth are approximate.

# 4800-4824 N. Sheridan Road

CHICAGO, IL 60640 | UPTOWN

## **For Lease**

**RETAIL SPACE** 





### **MARK FREDERICKS**

mark@baumrealty.com 312.275.3109

### **DOUG RENNER**

doug.renner@baumrealty.com 312 275 3137



© 2024 All information supplied is from sources deemed reliable and is furnished subject to errors, omissions, modifications, removal of the listing from sale or lease, and to any listing conditions, including the rates and manner of payment of commissions for particular offerings, the terms of which are available to principals or duly licensed brokers. Any square footage dimensions set forth are approximate.

CHICAGO, IL 60640 | UPTOWN

SITE PLAN





mark@baumrealty.com 312.275.3109

### **DOUG RENNER**

doug.renner@baumrealty.com 312.275.3137