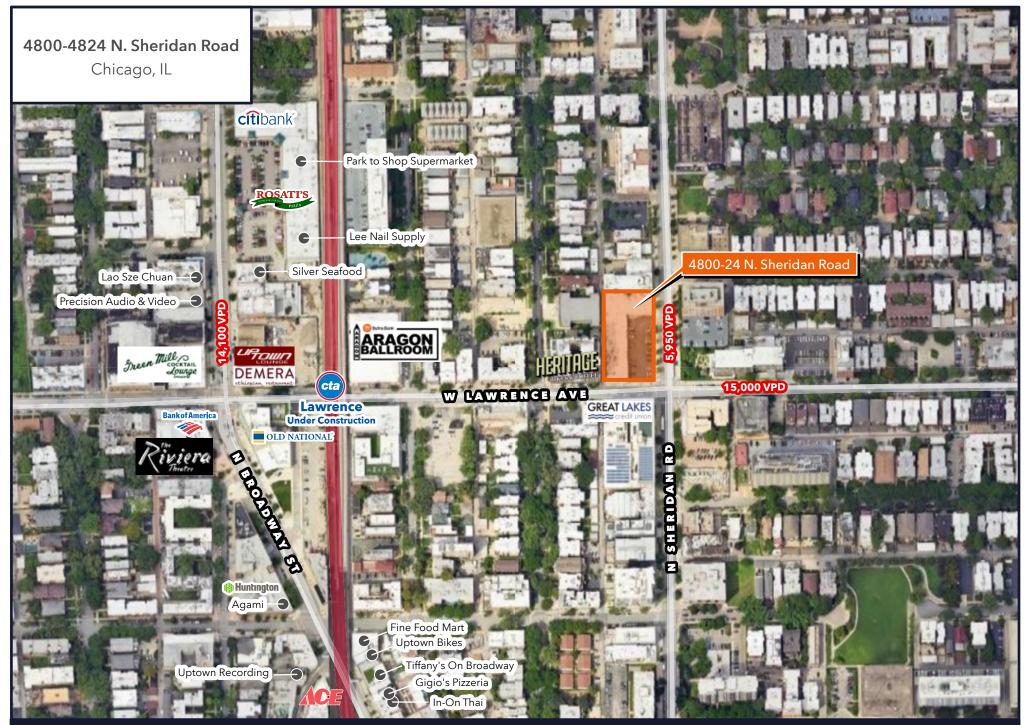

# 4800-4824 N. Sheridan Road

CHICAGO, IL 60640 | UPTOWN

## **For Lease**

**RETAIL SPACE** 