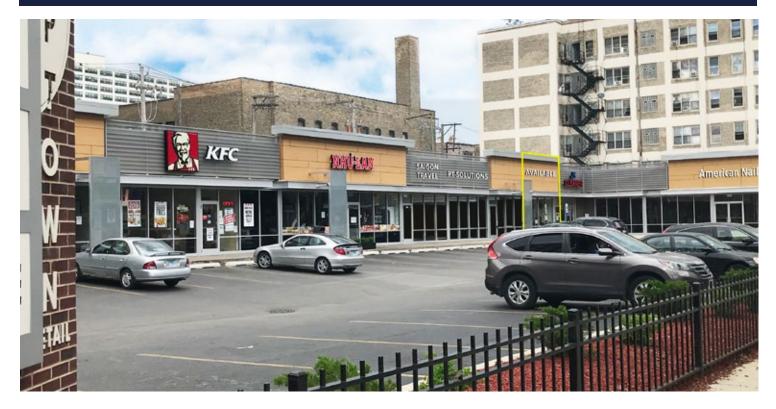

# For Lease

**RETAIL SPACE** 

- ▶ ±920 SF available
- ► Located at the NWC of Sheridan & Lawrence in Chicago's Uptown neighborhood
- ▶ Neighborhood convenience center is anchored by Wintrust Bank, H&R Block, American Nail and Beauty Supply, and KFC
- Less than two blocks from the CTA Red Line Lawrence 'L' Station (1M annual riders)
- ▶ Walking distance to Uptown's notable attractions including The Green Mill, The Riviera Theatre, Uptown Theatre, and the Aragon Ballroom
- ▶ Great visibility and parking, pylon signage available