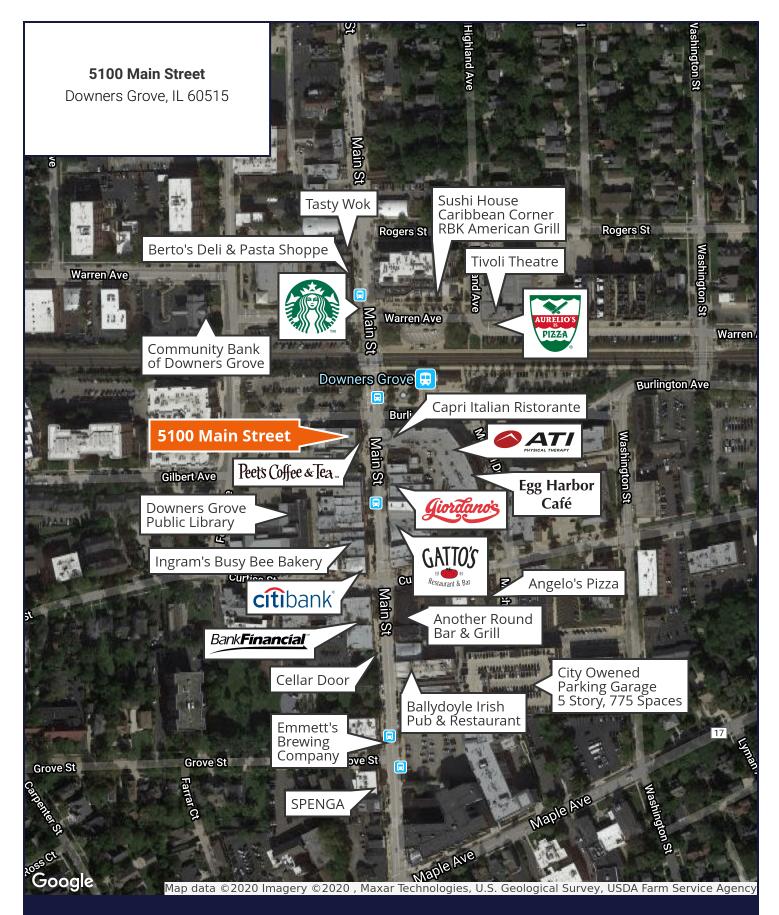

## For Lease Retail Property

- ▶ ±3,366 SF first floor space; ±3,676 SF lower level space available
- > 15 parking spaces available for retail tenant
- Best corner in downtown Downers Grove
- Across the street from the Downers Grove Metra Station
- Area tenants include Starbucks, Aurelio's Pizza, Giordano's, ATI Physical Therapy, Egg Harbor Cafe and Peet's Coffee and Tea
- Broker Owned Property