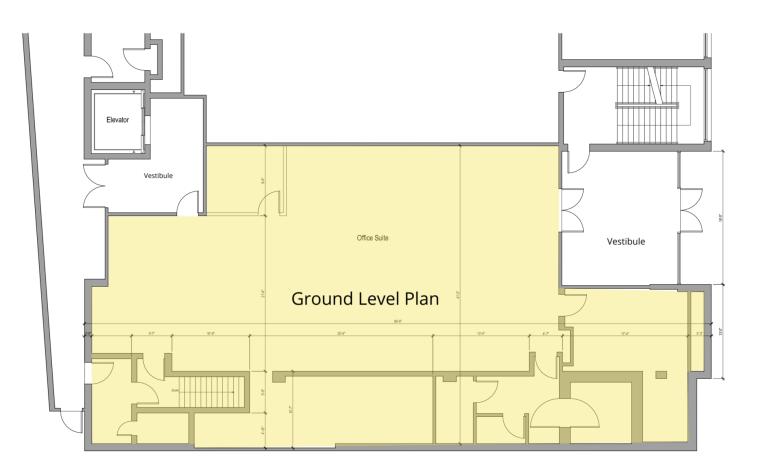

## For Lease Retail Property

- ▶ ±3,366 SF first floor space; ±3,676 SF lower level space available
- > 15 parking spaces available for retail tenant
- Best corner in downtown Downers Grove
- Across the street from the Downers Grove Metra Station
- Area tenants include Starbucks, Aurelio's Pizza, Giordano's, ATI Physical Therapy, Egg Harbor Cafe and Peet's Coffee and Tea
- Broker Owned Property