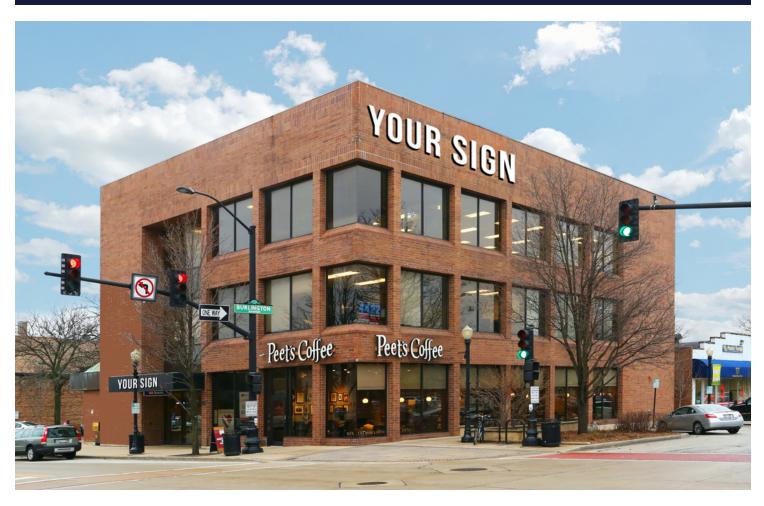

## For Lease Retail Property

- ▶ ±3,366 SF first floor space; ±3,676 SF lower level space available
- > 15 parking spaces available for retail tenant
- Best corner in downtown Downers Grove
- Across the street from the Downers Grove Metra Station
- Area tenants include Starbucks, Aurelio's Pizza, Giordano's, ATI Physical Therapy, Egg Harbor Cafe and Peet's Coffee and Tea
- Broker Owned Property