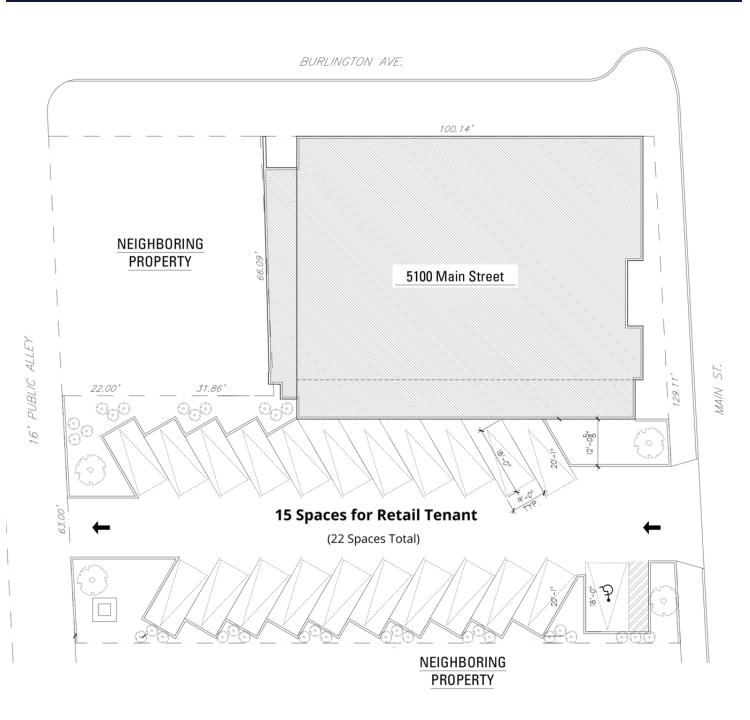

## For Lease Retail Property

- ▶ ±3,366 SF first floor space; ±3,676 SF lower level space available
- > 15 parking spaces available for retail tenant
- Best corner in downtown Downers Grove
- Across the street from the Downers Grove Metra Station
- Area tenants include Starbucks, Aurelio's Pizza, Giordano's, ATI Physical Therapy, Egg Harbor Cafe and Peet's Coffee and Tea
- Broker Owned Property