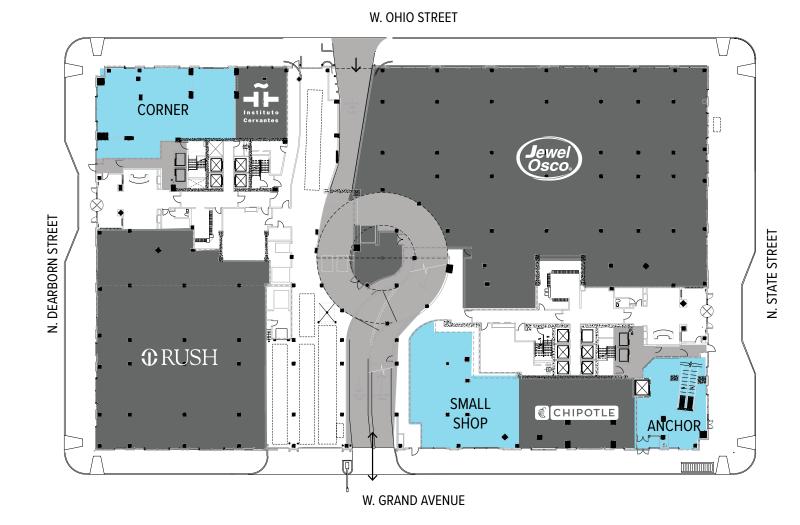

# **AVAILABLE SPACES**

Anchor – SEC State Street & Grand Avenue 35,179 SF

Corner – SEC Ohio Street & Dearborn Street 3,670 SF

Small Shop – Grand Avenue 3,023 SF

DOUG RENNER 312.275.3137 doug.renner@baumrealty.com MARK FREDERICKS 312.275.3109 mark@baumrealty.com

# **GROUND FLOOR**

Anchor

1,894 SF

# Corner

3,670 SF

Small Shop

3,023 SF