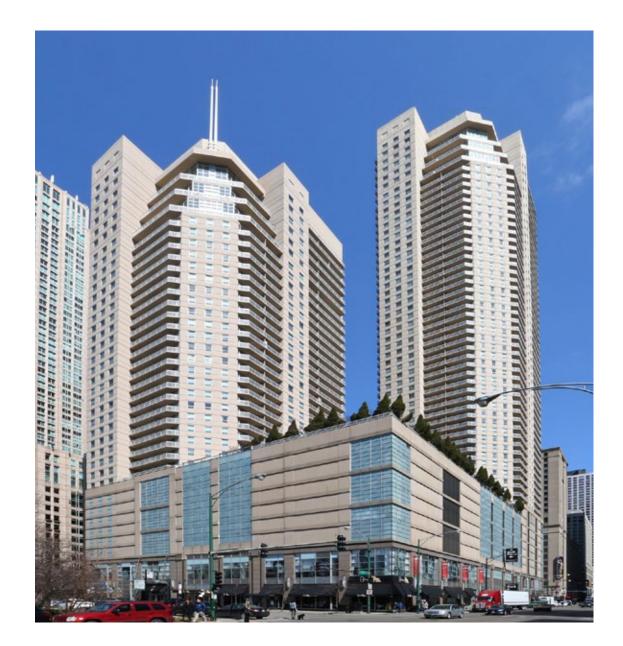

# **Property Highlights**

- Located at the base of 764 residential units
- 1,100 on-site parking garage
- Co-tenants include Rush Medical, Jewel-Osco, Instituto Cervantes, and Chipotle
- Area co-tenants include Shops at Northbridge, Eataly, Nordstrom, Tree Studio shops, Mastro's, Yardbird, Steak48
- Immediately adjacent to the recently announced
  F1 Arcade, a high-end Formula 1 themed
  "eatertainment" venue combining racing simulators, elevated food and drink, and event space
- Steps from Bally's casino (Medinah Temple) and proposed First Station redevelopment (450 N. Dearborn Street)