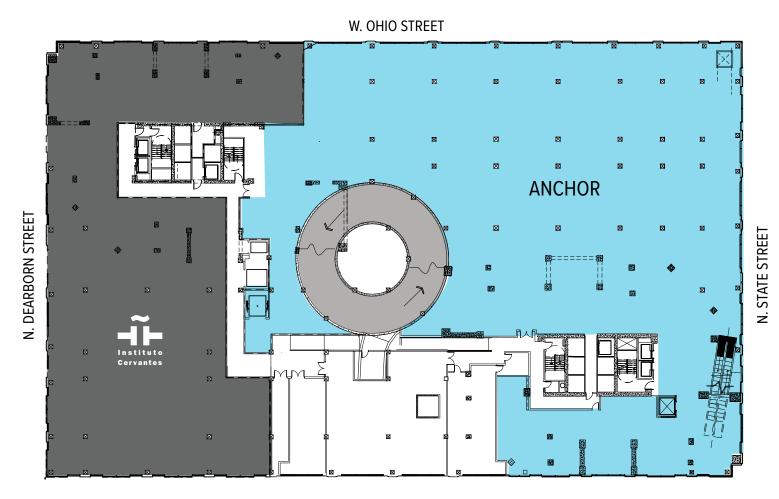

# **AVAILABLE SPACES**

Anchor – SEC State Street & Grand Avenue 35,179 SF

Corner – SEC Ohio Street & Dearborn Street 3,670 SF

Small Shop – Grand Avenue 3,023 SF

DOUG RENNER 312.275.3137 doug.renner@baumrealty.com MARK FREDERICKS 312.275.3109 mark@baumrealty.com

# **GROUND FLOOR**

Anchor

1,894 SF