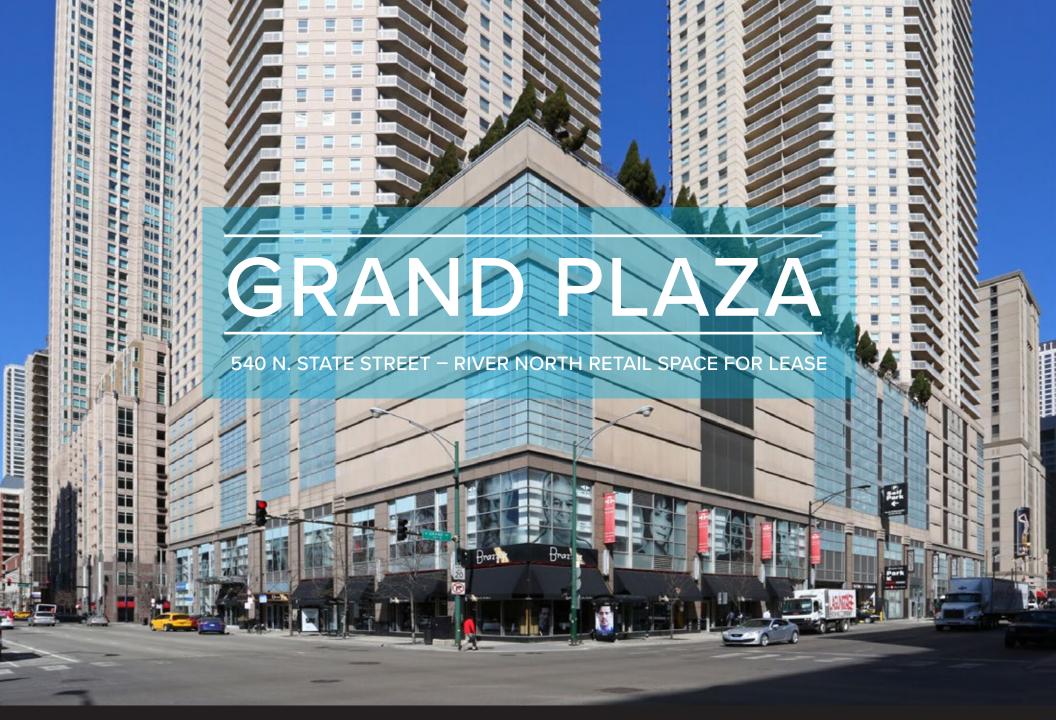

DOUG RENNER 312.275.3137 doug.renner@baumrealty.com MARK FREDERICKS 312.275.3109 mark@baumrealty.com



## **GRAND PLAZA**

## CHICAGO, IL

# **Property Highlights**

- Located at the base of 764 residential units
- 1,100 on-site parking garage
- Co-tenants include Rush Medical, Jewel-Osco, Instituto Cervantes, and Chipotle
- Area co-tenants include Shops at Northbridge, Eataly, Nordstrom, Tree Studio shops, Mastro's, Yardbird, Steak48
- Immediately adjacent to the recently announced
  F1 Arcade, a high-end Formula 1 themed
  "eatertainment" venue combining racing simulators, elevated food and drink, and event space
- Steps from Bally's casino (Medinah Temple) and proposed First Station redevelopment (450 N. Dearborn Street)

# **AVAILABLE SPACES**

Anchor – SEC State Street & Grand Aven