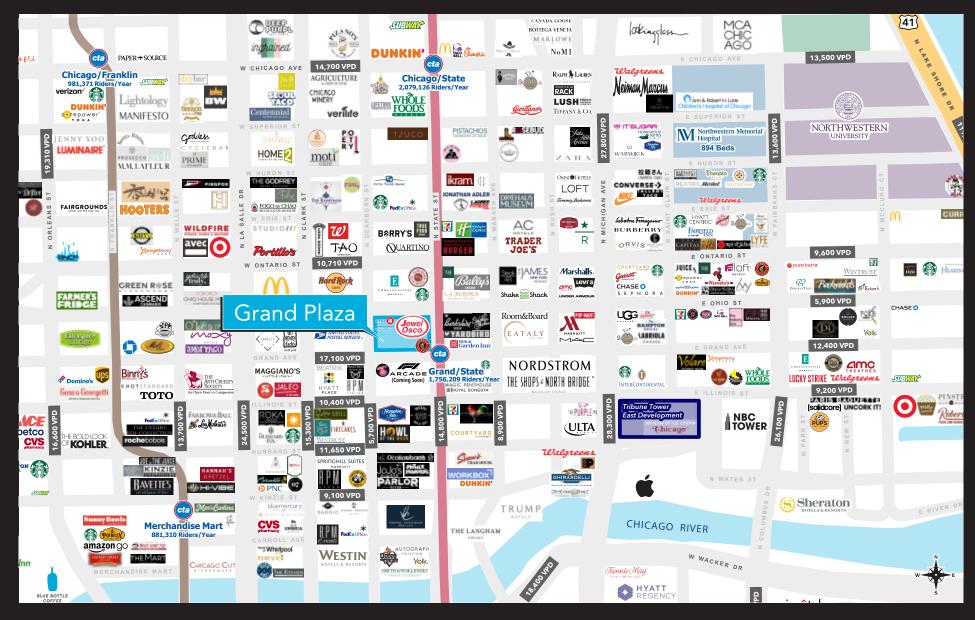

# **River North**

Grand Plaza sits on a high-profile corner in River North, an ultra-stylish, ultra-urban district known for its sleek art galleries, design studios, and one of the city's hottest nightlife scenes. Nearby shopping includes The Shops at Northbridge, anchored by Nordstrom and offering a mix of designer retailers. Dining ranges from casual favorites like Goddess & The Baker and Eataly to elevated experiences like RPM Italian.

A mecca for nightlife, the scene is always buzzing, with options including Bally's Casino in the Medinah Temple and the recently announced F1 Arcade, a Formula 1 themed "eatertainment" venue immediately adjacent to Grand Plaza.

#### NOTABLE GRAND PLAZA NEIGHBORS INCLUDE

And many more.

**DEMOGRAPHICS** 

0.5 mile radius from Grand Plaza **Residential Population** 

38,593

Households

26,381

Average Household Income