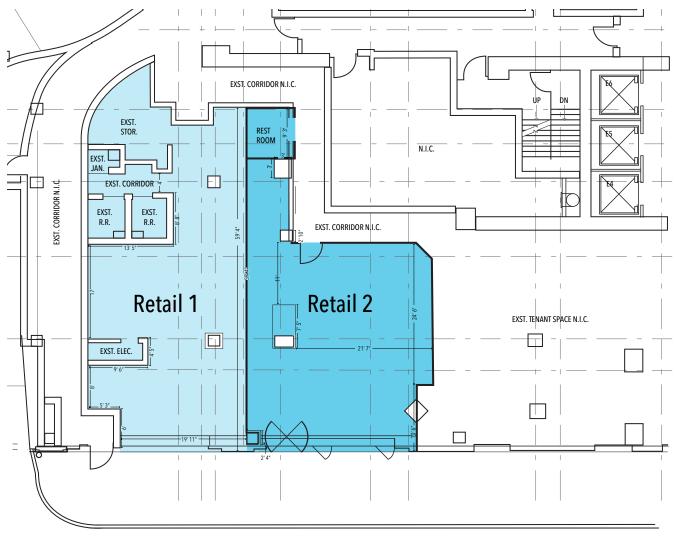

# **POTENTIAL DEMISING PLAN - GROUND FLOOR**

Small Shop - Retail 1 ±1,750 SF

### Small Shop - Retail 2 ±1,050 SF

W. GRAND AVE

**DOUG RENNER** 

312.275.3137 doug.renner@baumrealty.com MARK FREDERICKS 312.275.3109 mark@baumrealty.com