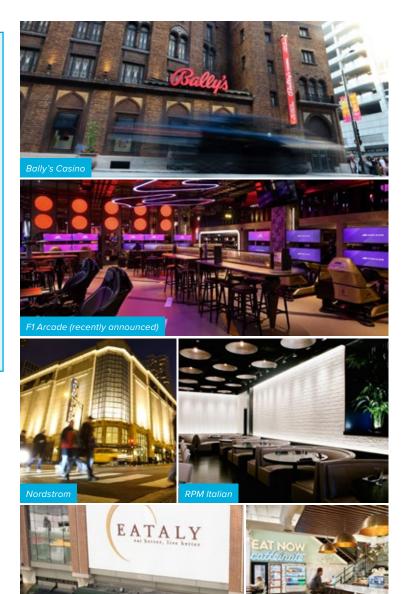

# **River North**

Grand Plaza sits on a high-profile corner in River North, an ultra-stylish, ultra-urban district known for its sleek art galleries, design studios, and one of the city's hottest nightlife scenes. Nearby shopping includes The Shops at Northbridge, anchored by Nordstrom and offering a mix of designer retailers. Dining ranges from casual favorites like Goddess & The Baker and Eataly to elevated experiences like RPM Italian.

A mecca for nightlife, the scene is always buzzing, with options including Bally's Casino in the Medinah Temple and the recently announced F1 Arcade, a Formula 1 themed "eatertainment" venue immediately adjacent to Grand Plaza.

#### NOTABLE GRAND PLAZA NEIGHBORS INCLUDE

And many more.

**DEMOGRAPHICS** 

0.5 mile radius from Grand Plaza **Residential Population** 

38,593

Households

26,381

Average Household Income