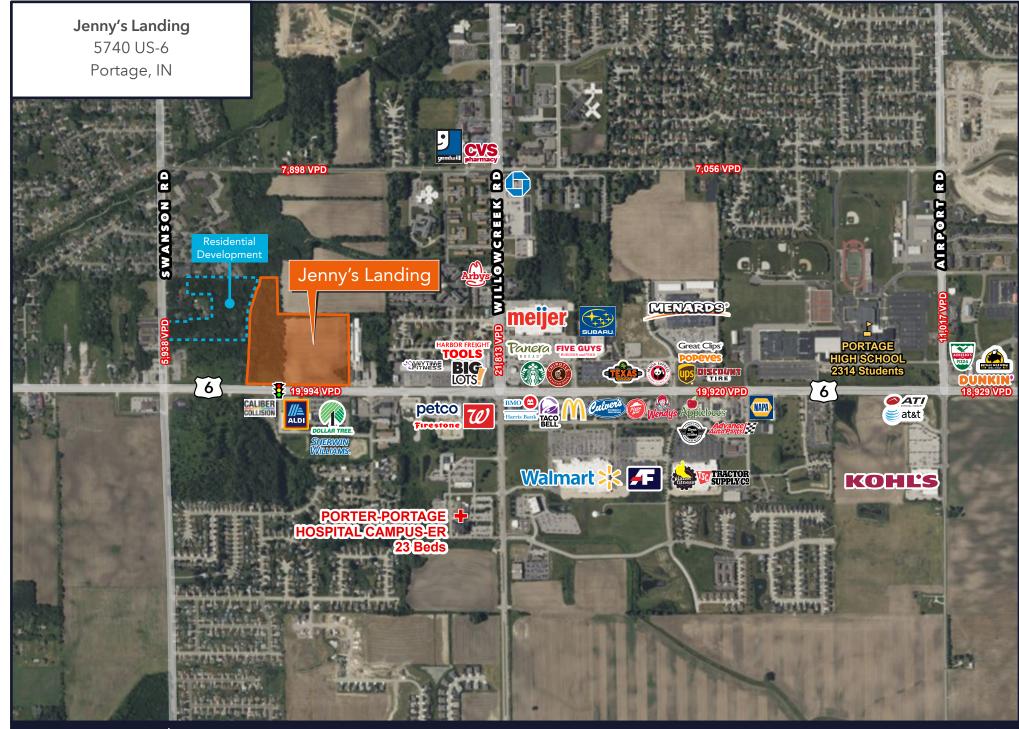

## Jenny's Landing 5740 US-6 | PORTAGE, IN 46368

- 26-acre commercial land development with ±1,245 feet of frontage along US-6 (±19K VPD)
- ▶ ±1.52-acre to ±5.7-acre lots available

**CHUCK WHITLOCK** chuck@baumrealty.com

312.275.3133

- Opportunity for a Big Box / Jr. Box back parcel with monument signage
- The proposed traffic signal at Zurich & US-6 will provide full access to the shopping center
- Area retail includes Meijer, Menards, Walmart, Aldi, Texas Roadhouse, Panera, Discount Tire, Applebee's, and more

## **DEMOGRAPHIC SUMMARY**

|                                    | 1 Mi     | 3 Mi     | 5 Mi     |
|------------------------------------|----------|----------|----------|
| Estimated Population               | 6,524    | 46,681   | 94,126   |
| Adj. Daytime Demographics          | 8,946    | 38,720   | 78,124   |
| Estimated Households               | 2,669    | 18,233   | 37,006   |
| Estimated Average Household Income | \$80,846 | \$82,740 | \$83,499 |