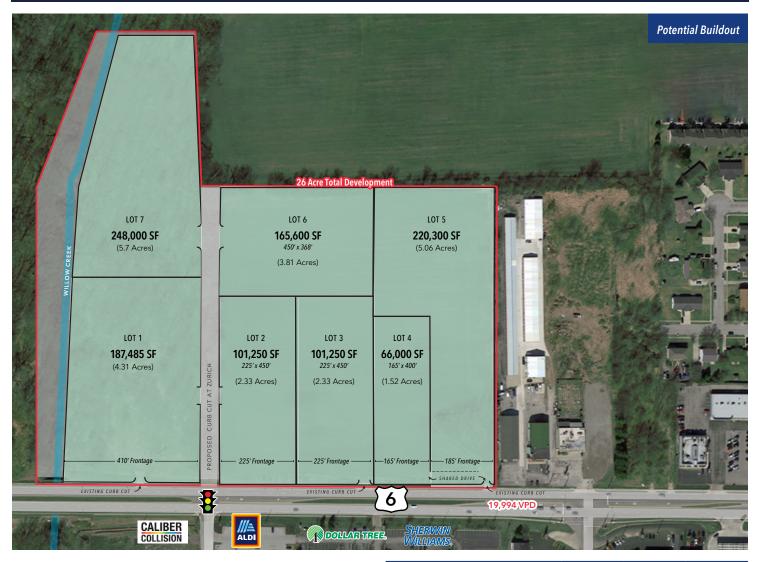

## Jenny's Landing 5740 US-6 | PORTAGE, IN 46368

- 26-acre commercial land development with ±1,245 feet of frontage along US-6 (±19K VPD)
- ▶ ±1.52-acre to ±5.7-acre lots available

**CHUCK WHITLOCK** chuck@baumrealty.com

312.275.3133

- Opportunity for a Big Box / Jr. Box back parcel with monument signage
- The proposed traffic signal at Zurich & US-6 will provide full access to the shopping center
- Area retail includes Meijer, Menards, Walmart, Aldi, Texas Roadhouse, Panera, Discount Tire, Applebee's, and more