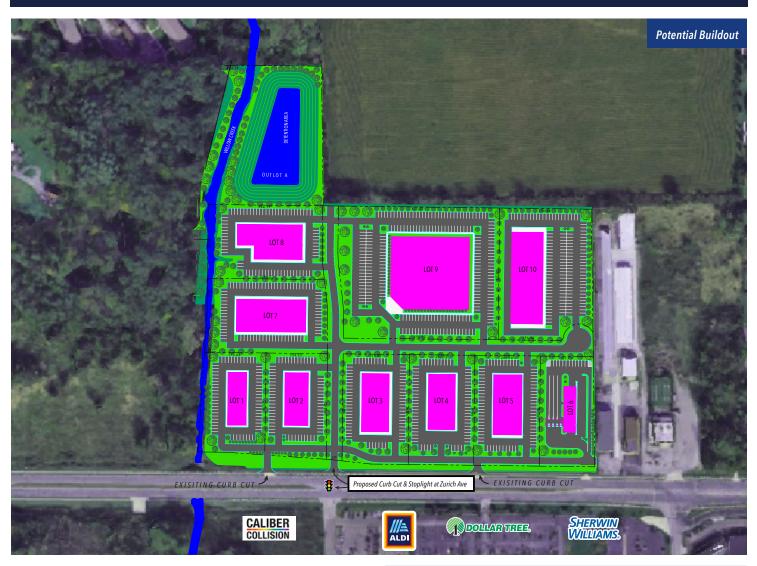

- 26-acre commercial land development with ±1,245 feet of frontage along US-6 (±20,000 VPD)
- ▶ 1-acre to 10-acre lots available

**CHUCK WHITLOCK** chuck@baumrealty.com

312.275.3133

- Opportunity for a Big Box / Jr. Box back parcel with monument signage
- ► The proposed traffic signal at Zurich & US-6 will provide full access to the shopping center
- Area retail includes Meijer, Menards, Walmart, Aldi, Texas Roadhouse, Panera, Discount Tire, Applebee's, and more