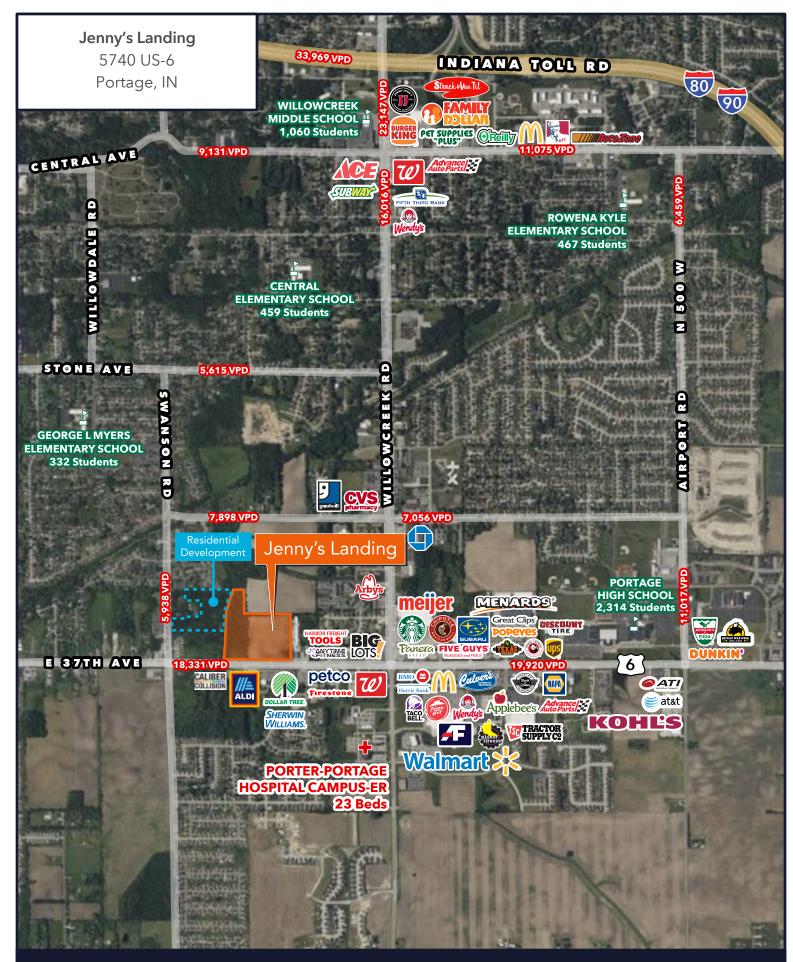

## DEMOGRAPHIC SUMMARY

|                                    | 1 Mi     | 3 Mi     | 5 Mi     |
|------------------------------------|----------|----------|----------|
| Estimated Population               | 6,524    | 46,681   | 94,126   |
| Adj. Daytime Demographics          | 8,946    | 38,720   | 78,124   |
| Estimated Households               | 2,669    | 18,233   | 37,006   |
| Estimated Average Household Income | \$80,846 | \$82,740 | \$83,499 |