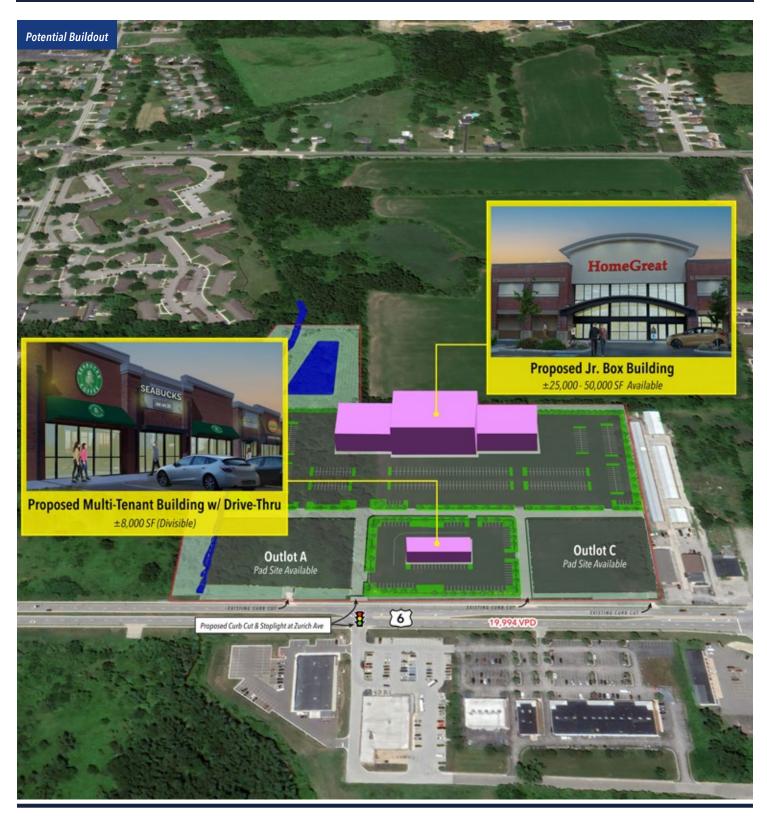

- 26-acre commercial land development with ±1,245 feet of frontage along US-6 (±20,000 VPD)
- ▶ 1-acre to 10-acre lots available

**CHUCK WHITLOCK** chuck@baumrealty.com

312.275.3133

- Opportunity for a Big Box / Jr. Box back parcel with monument signage
- ► The proposed traffic signal at Zurich & US-6 will provide full access to the shopping center
- Area retail includes Meijer, Menards, Walmart, Aldi, Texas Roadhouse, Panera, Discount Tire, Applebee's, and more