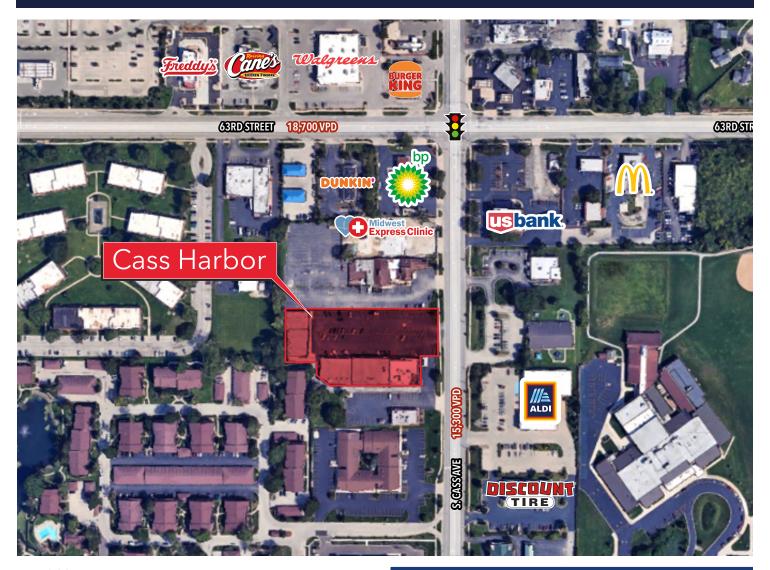

# For Lease RETAIL SPACE

- Available spaces: Suite 6362: 1,121 SF
  Suite 6388-6390: 2,001 SF
  Suite 6396-6400: 3,105 SF
- Strip center located on busy Cass Avenue in Westmont
- Excellent visbility with great signage potential
- Area retailers include ALDI, Discount Tire, Mariano's, Raising Cane's and many more

BAUM REALTY GROUP, LLC · 1030 W. CHICAGO AVENUE, SUITE 200 · CHICAGO, IL 60642 · 312.666.3000 · WWW.BAUMREALTY.COM

| Cass Harbor              |                    |
|--------------------------|--------------------|
| 6344-6400 S. CASS AVENUE | WESTMONT, IL 60559 |

This map was produced using data from private and government sources deemed reliable. The information herein is provided without representation or warranty. Copyright © 2025 Baum Realty Group, LLC. All rights reserved. www.baumrealty.com.