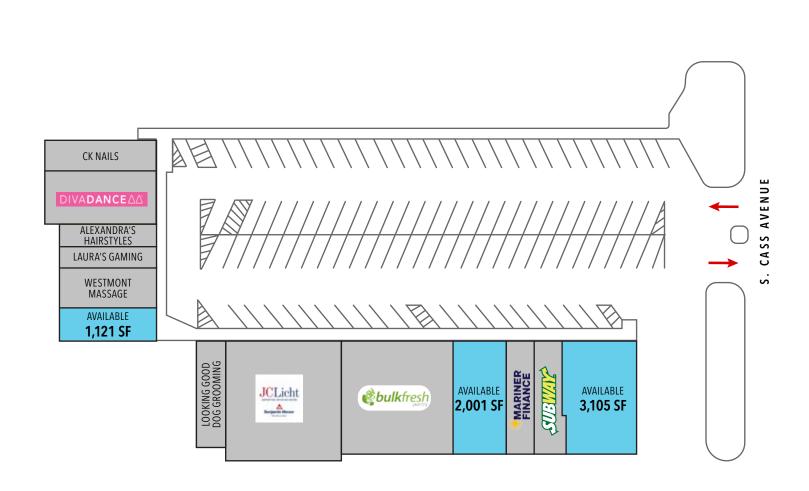

# SITE PLAN

# For Lease RETAIL SPACE

- Available spaces: Suite 6362: 1,121 SF
  Suite 6388-6390: 2,001 SF
  Suite 6396-6400: 3,105 SF
- Strip center located on busy Cass Avenue in Westmont
- Excellent visbility with great signage potential
- Area retailers include ALDI, Discount Tire, Mariano's, Raising Cane's and many more