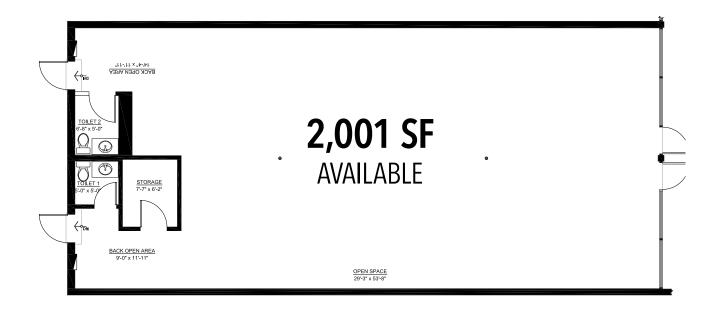

yment of commissions for particular offerings, the terms of which are available to principals or duly licensed brokers. Any square footage dimensions set forth are approximate.

SUITE 6362 FLOOR PLAN

OILE.



OPEN SPACE 18'-10" x 55'-9"

#### MARK FREDERICKS

mark@baumrealty.com 312.275.3109

**DOUG RENNER** 

doug.renner@baumrealty.com 312.275.3137



© 2025 All information supplied is from sources deemed reliable and is furnished subject to errors, omissions, modifications, removal of the listing from sale or lease, and to any listing conditions, including the rates and manner of payment of commissions for particular offerings, the terms of which are available to principals or duly licensed brokers. Any square footage dimensions set forth are approximate.

# SUITE 6388-6390 FLOOR PLAN



#### MARK FREDERICKS

mark@baumrealty.com 312.275.3109

**DOUG RENNER** 

doug.renner@baumrealty.com 312.275.3137



**For Lease** 

**RETAIL SPACE** 

© 2025 All information supplied is from sources deemed reliable and is furnished subject to errors, omissions, modifications, removal of the listing from sale or lease, and to any listing conditions, including the rates and manner of payment of commissions for particular offerings, the terms of which are available to principals or duly licensed brokers. Any square footage dimensions set forth are approximate.

## SUITE 6396-6400 FLOOR PLAN



#### **MARK FREDERICKS**

mark@baumrealty.com 312.275.3109

**DOUG RENNER** 

doug.renner@baumrealty.com



312.275.3137

© 2025 All information supplied is from sources deemed reliable and is furnis