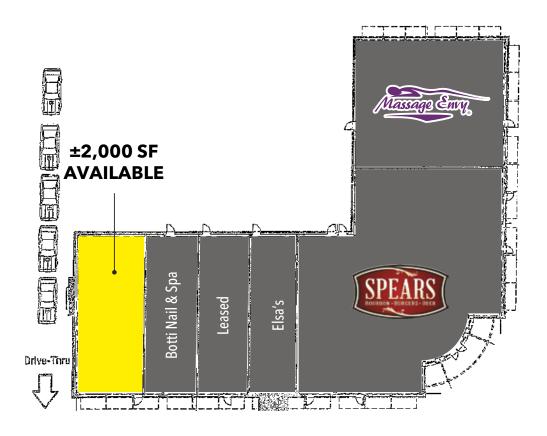

**RETAIL / RESTAURANT SPACE** 

WHEELING, IL 60090

SITE PLAN

mark@baumrealty.com 312.275.3109