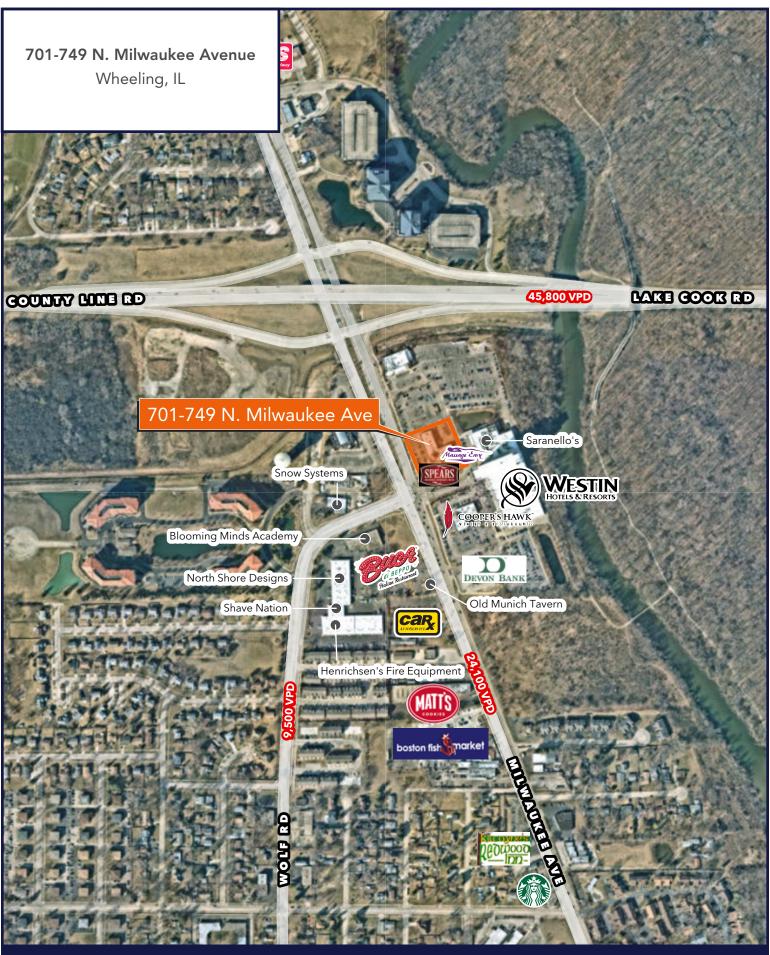

## For Lease

**RETAIL / RESTAURANT SPACE** 

- ▶ ±2,000 SF space with drive-thru
- ▶ Located just south of the highly trafficked Lake Cook & Milwaukee intersection
- ▶ Excellent visibility and plenty of parking in the center
- ▶ Located in front of the Westin Hotel
- ► Co-tenancy with Elsa's, Massage Envy and Spears Bourbon and Burgers