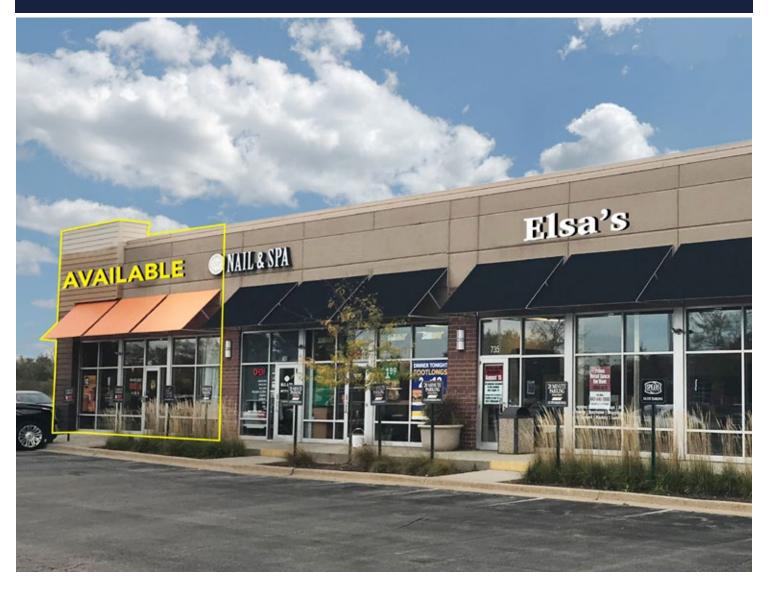

## For Lease

**RETAIL / RESTAURANT SPACE** 

- ▶ ±2,000 SF space with drive-thru
- ▶ Located just south of the highly trafficked Lake Cook & Milwaukee intersection
- ▶ Excellent visibility and plenty of parking in the center
- ▶ Located in front of the Westin Hotel
- ► Co-tenancy with Elsa's, Massage Envy and Spears Bourbon and Burgers