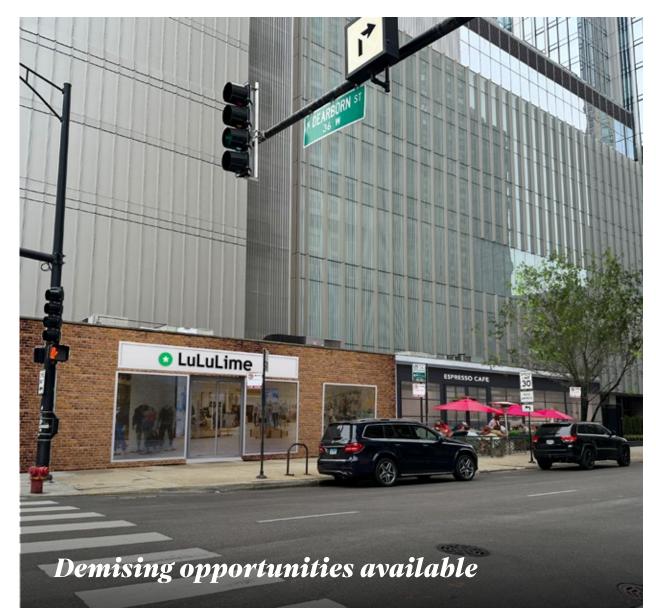

#### **PROPERTY HIGHLIGHTS**

- » ±3,055 SF available
- » Single-story, freestanding building located at the hard corner of Dearborn Street and Superior Street
- » Demising opportunity available with the ability to brand the façade
- » Opportunity for outdoor patio along Superior Street
- » Adjacent to new luxury development, One Chicago, which includes 735 apartments, 77 luxury condos, Whole Foods, Lifetime Fitness, Wells Fargo, Philz Coffee and Gemini Bistro