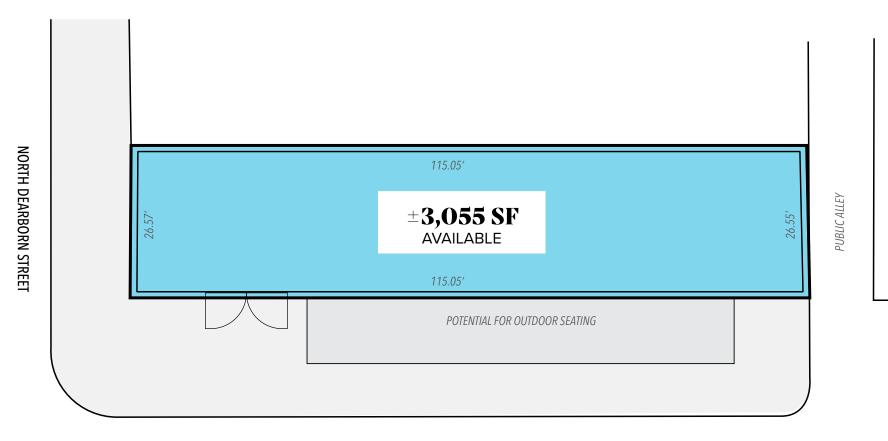

#### **PROPERTY HIGHLIGHTS**

- » ±3,055 SF available
- » Single-story, freestanding building located at the hard corner of Dearborn Street and Superior Street
- » Demising opportunity available with the ability to brand the façade
- » Opportunity for outdoor patio along Superior Street
- » Adjacent to new luxury development, One Chicago, which includes 735 apartments, 77 luxury condos, Whole Foods, Lifetime Fitness, Wells Fargo, Philz Coffee and Gemini Bistro

#### SINGLE TENANT LAYOUT

WEST SUPERIOR STREET

DOUG RENNER - 312.275.3137 - doug.renner@baumrealty.com

**E NORTH DEARBORN** 