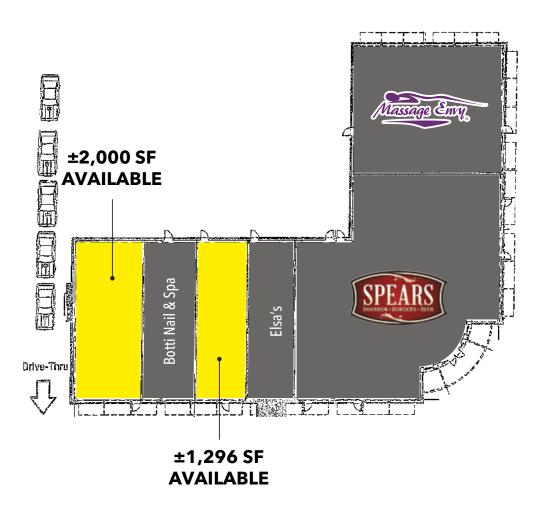

# For Lease

**RETAIL / RESTAURANT SPACE** 

- ▶ ±1,296 SF former restaurant space
- ▶ ±2,000 SF space with drive-thru
- ▶ Located just south of the highly trafficked Lake Cook & Milwaukee intersection
- ▶ Excellent visibility and plenty of parking in the center
- ▶ Located in front of the Westin Hotel
- ► Co-tenancy with Elsa's, Massage Envy and Spears Bourbon and Burgers

**RETAIL / RESTAURANT SPACE** 

SITE PLAN

WHEELING, IL 60090