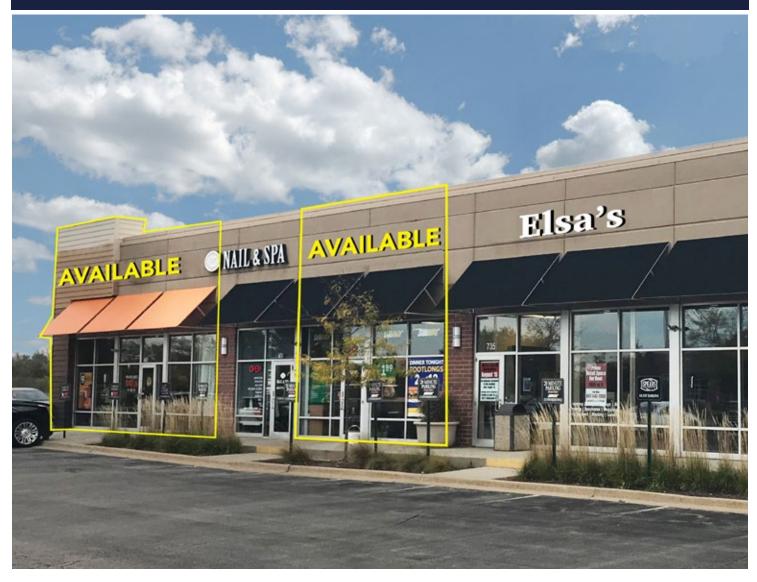

# For Lease

**RETAIL / RESTAURANT SPACE** 

- ▶ ±1,296 SF former restaurant space
- ▶ ±2,000 SF space with drive-thru
- ▶ Located just south of the highly trafficked Lake Cook & Milwaukee intersection
- ▶ Excellent visibility and plenty of parking in the center
- ▶ Located in front of the Westin Hotel
- ► Co-tenancy with Elsa's, Massage Envy and Spears Bourbon and Burgers