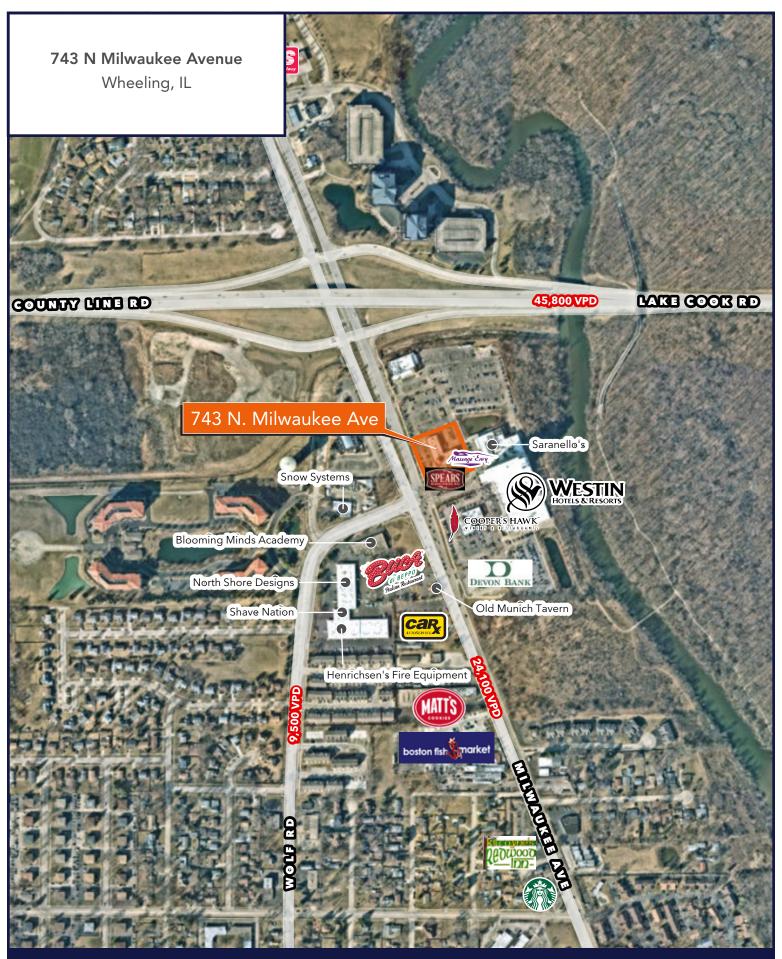

# For Lease

**RETAIL / RESTAURANT SPACE** 

- ▶ ±1,296 SF former restaurant space
- ▶ ±2,000 SF space with drive-thru
- ▶ Located just south of the highly trafficked Lake Cook & Milwaukee intersection
- ▶ Excellent visibility and plenty of parking in the center
- ▶ Located in front of the Westin Hotel
- ► Co-tenancy with Elsa's, Massage Envy and Spears Bourbon and Burgers

| DEMOGRAPHIC SUMMARY                |           |           |           |
|------------------------------------|-----------|-----------|-----------|
|                                    | 1 Mile    | 3 Miles   | 5 Miles   |
| Estimated Population               | 8,188     | 81,316    | 221,537   |
| Estimated Daytime Population       | 8,931     | 103,955   | 281,949   |
| Estimated Households               | 3,280     | 32,282    | 86,089    |
| Estimated Average Household Income | \$101,885 | \$131,996 | \$150,241 |