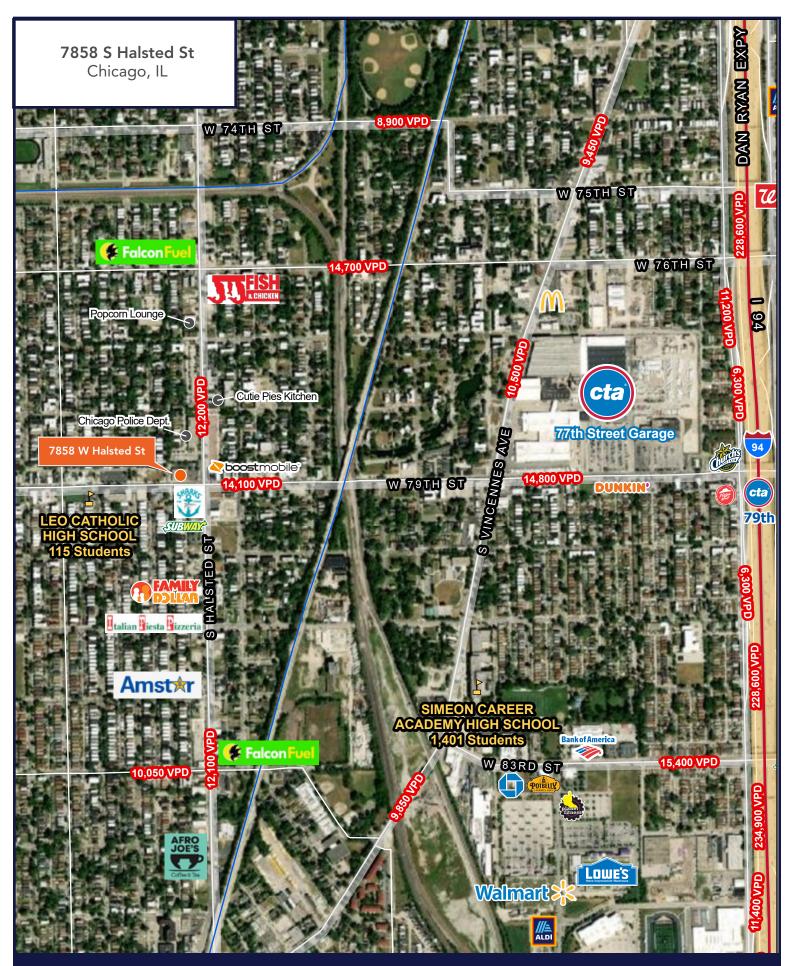

RETAIL SPACE

- ▶ ±13,873 SF available
- ▶ Excellent free standing building available at the northwest corner of S. Halsted & W. 79th
- ▶ Amazing exposure to the market.
- ▶ Plenty of parking available and great pylon signage at the corner

| DEMOGRAPHIC SUMMARY                |          |          |          |
|------------------------------------|----------|----------|----------|
|                                    | .25 Mile | .5 Mile  | 1 Mile   |
| Estimated Population               | 3,094    | 11,256   | 35,970   |
| Estimated Daytime Population       | 2,594    | 9,342    | 31,268   |
| Estimated Households               | 1,236    | 4,250    | 13,190   |
| Estimated Average Household Income | \$39,950 | \$42,671 | \$45,185 |