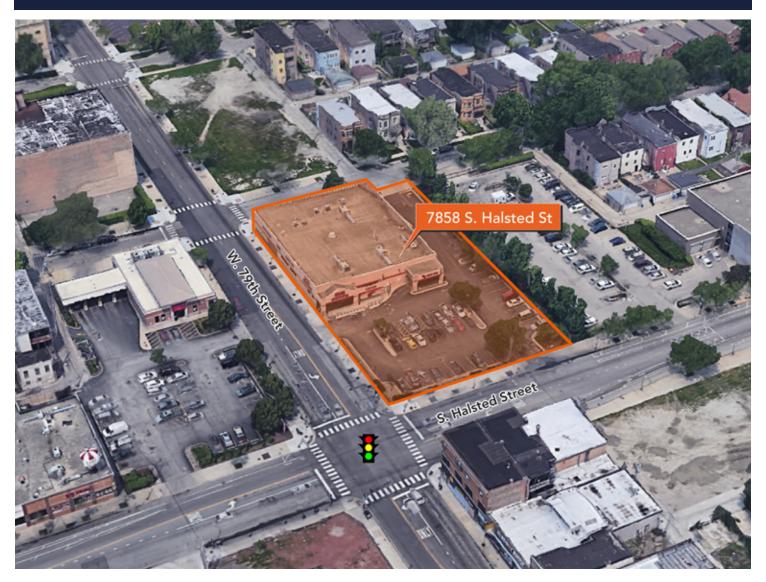

RETAIL SPACE

- ▶ ±13,873 SF available
- ▶ Excellent free standing building available at the northwest corner of S. Halsted & W. 79th
- ▶ Amazing exposure to the market.
- ▶ Plenty of parking available and great pylon signage at the corner