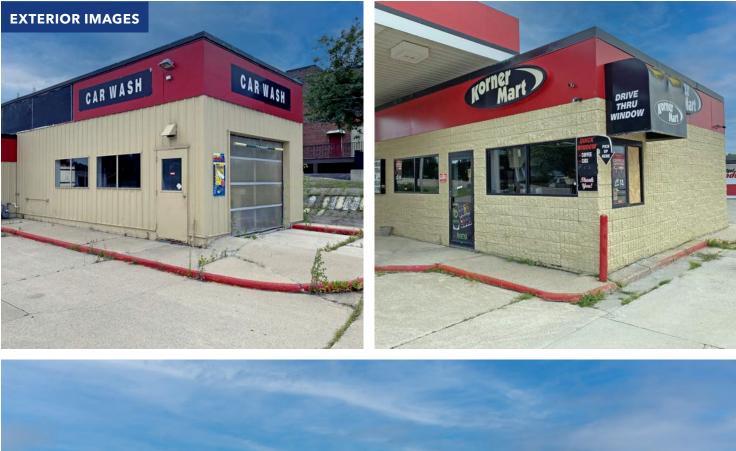

# 901 W. Main Street

ALBERT LEA, MN 56007

| BUILDING INFORMATION    |                             |
|-------------------------|-----------------------------|
| ASKING PRICE:           | \$450,000                   |
| LAND SIZE:              | ±19,166 SF                  |
| BUILDING SIZE:          | ±960 SF                     |
| UNDERGROUND FUEL TANKS: | Two (2) 10,000-gallon tanks |
| FUEL PUMPS:             | Four (4) pumps              |
| FUEL SUBMERSIBLE PUMPS: | Two (2) pumps               |

#### **PROPERTY HIGHLIGHTS**

- Gas station with new pumps available for sale
- Located at the corner of Main Street & S. 1st Avenue (8,500 VPD)
- ▶ New POS system, Hunt's Brothers pizza equipment, and other upgrades recently installed
- Sale includes business and the land ideal for an owner / user
- Nearby Freeways: I-35 to the east and I-90 to the north
- Sold free of a supply agreement allowing a new owner to sign a supply agreement or supply their own gas