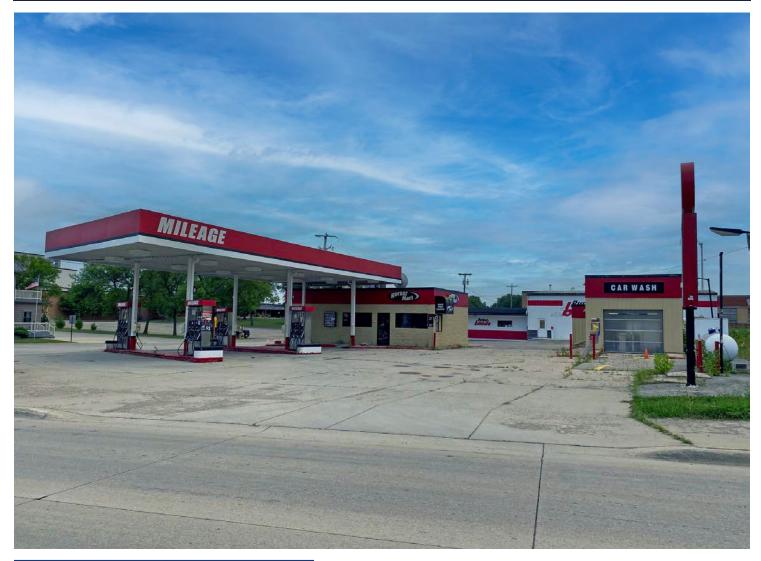

# 901 W. Main Street

ALBERT LEA, MN 56007

| BUILDING INFORMATION    |                             |
|-------------------------|-----------------------------|
| ASKING PRICE:           | \$450,000                   |
| LAND SIZE:              | ±19,166 SF                  |
| BUILDING SIZE:          | ±960 SF                     |
| UNDERGROUND FUEL TANKS: | Two (2) 10,000-gallon tanks |
| FUEL PUMPS:             | Four (4) pumps              |
| FUEL SUBMERSIBLE PUMPS: | Two (2) pumps               |

#### **PROPERTY HIGHLIGHTS**

- Gas station with new pumps available for sale
- Located at the corner of Main Street & S. 1st Avenue (8,500 VPD)
- ▶ New POS system, Hunt's Brothers pizza equipment, and other upgrades recently installed
- Sale includes business and the land ideal for an owner / user
- Nearby Freeways: I-35 to the east and I-90 to the north
- Sold free of a supply agreement allowing a new owner to sign a supply agreement or supply their own gas

### For Sale GAS STATION

TYLER DECHTER tyler@baumrealty.com 312.275.3132 OWEN WIESNER owen@baumrealty.com 312.275.3119 ARI TOPPER, CFA ari@baumrealty.com 312.275.3113 ROGER C. LENAHAN Broker of Record Cambridge Commercial Realty