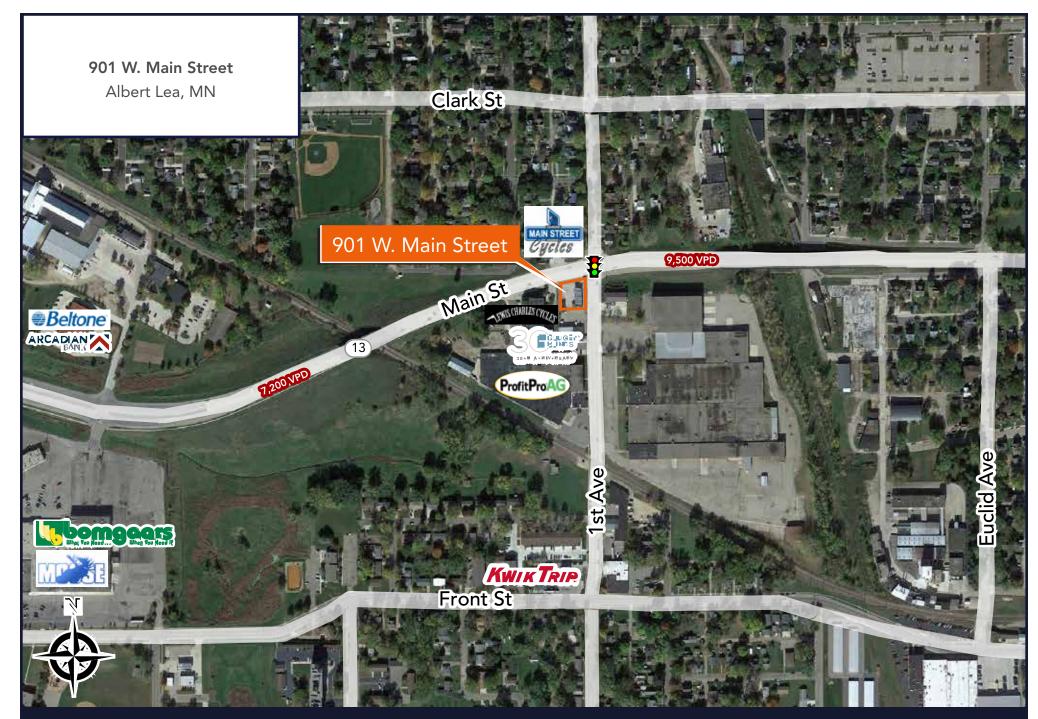

#### **PROPERTY HIGHLIGHTS**

- Gas station with new pumps available for sale
- Located at the corner of Main Street & S. 1st Avenue (8,500 VPD)
- ▶ New POS system, Hunt's Brothers pizza equipment, and other upgrades recently installed
- Sale includes business and the land ideal for an owner / user
- Nearby Freeways: I-35 to the east and I-90 to the north
- Sold free of a supply agreement allowing a new owner to sign a supply agreement or supply their own gas

This map was produced using data from private and government sources deemed reliable. The information herein is provided without representation or warranty. Copyright © 2022 Baum Realty Group, LLC. All rights reserved. www.baumrealty.com.