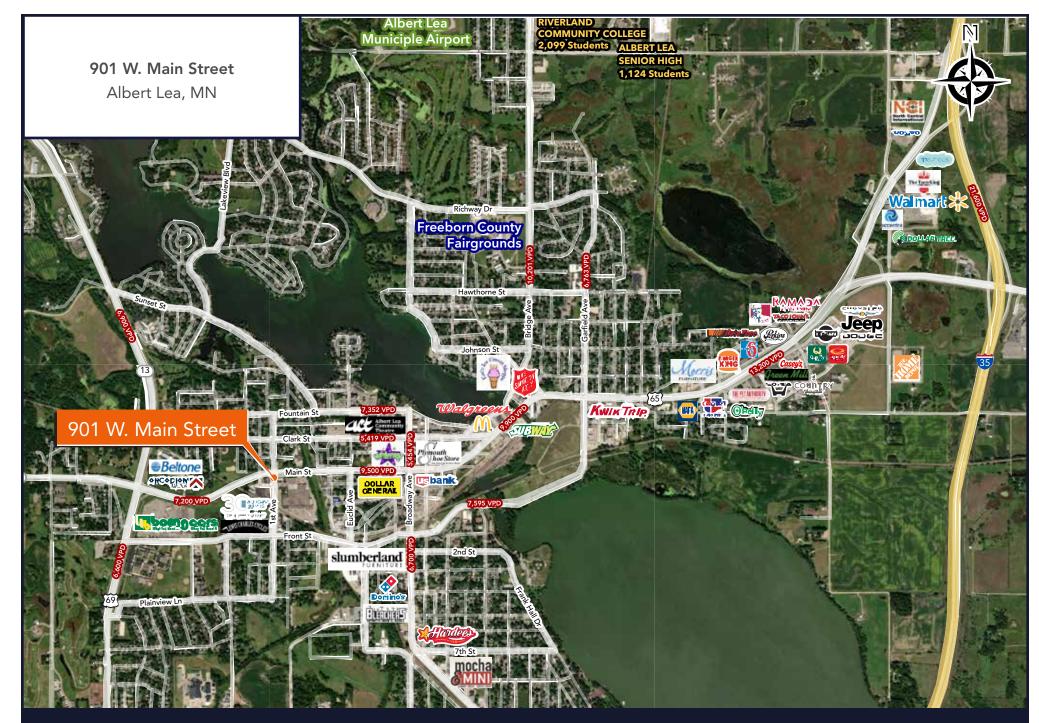

## 901 W. Main Street

ALBERT LEA, MN 56007

BAUM REALTY GROUP, LLC - 1030 W. CHICAGO AVENUE, SUITE 200 - CHICAGO, IL 60642 - 312.666.3000 - WWW.BAUMREALTY.COM

This map was produced using data from private and government sources deemed reliable. The information herein is provided without representation or warranty. Copyright © 2022 Baum Realty Group, LLC. All rights reserved. www.baumrealty.com.

This map was produced using data from private and government sources deemed reliable. The information herein is provided without representation or warranty. Copyright © 2022 Baum Realty Group, LLC. All rights reserved. www.baumrealty.com.