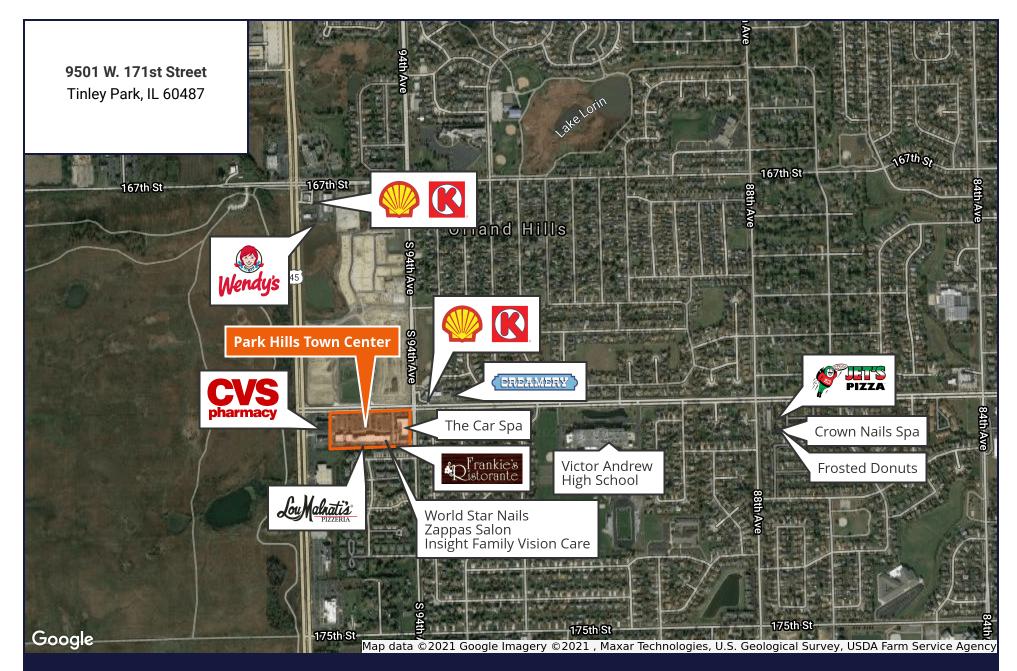

## 9501 W. 171st Street

Tinley Park, IL 60487 | Park Hills Town Center

## For Lease Retail Property

- ±1,064 SF to ±6,828 SF available
- Excellent retail center located at the southeast corner of LaGrange Road & 171st Street
- Great access with ample parking
- Outlot potential
- Restaurant space available with large outdoor patio space
- Co-tenants include Lou Malnati's, Sylvian Learning, Frankie's Ristorante and more