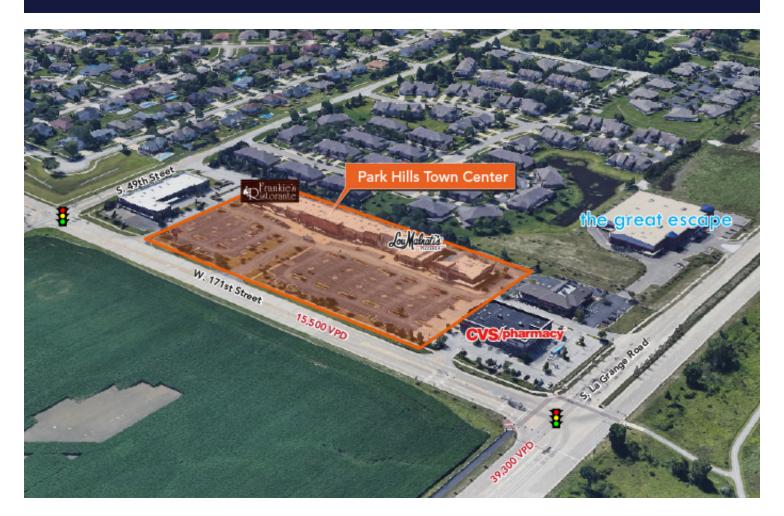

## 9501 W. 171st Street

Tinley Park, IL 60487 | Park Hills Town Center

## For Lease Retail Property

- ±1,064 SF to ±6,828 SF available
- Excellent retail center located at the southeast corner of LaGrange Road & 171st Street
- Great access with ample parking
- Outlot potential
- Restaurant space available with large outdoor patio space
- Co-tenants include Lou Malnati's, Sylvian Learning, Frankie's Ristorante and more