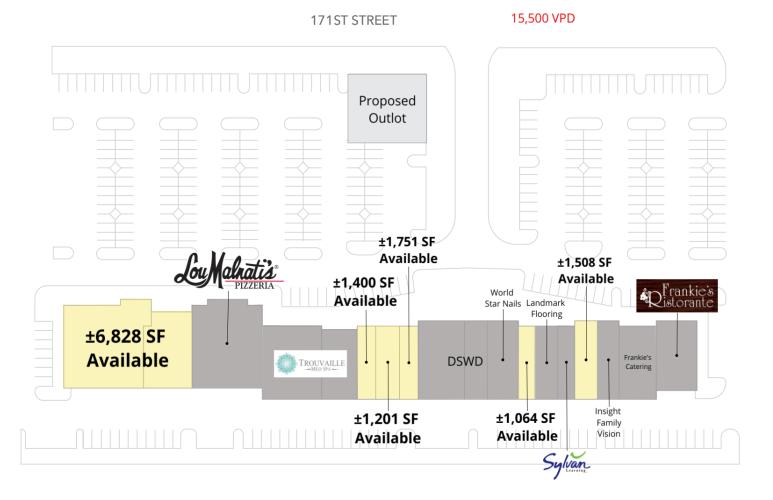

## For Lease Retail Property

- ±1,064 SF to ±6,828 SF available
- Excellent retail center located at the southeast corner of LaGrange Road & 171st Street
- Great access with ample parking
- Outlot potential
- Restaurant space available with large outdoor patio space
- Co-tenants include Lou Malnati's, Sylvian Learning, Frankie's Ristorante and more