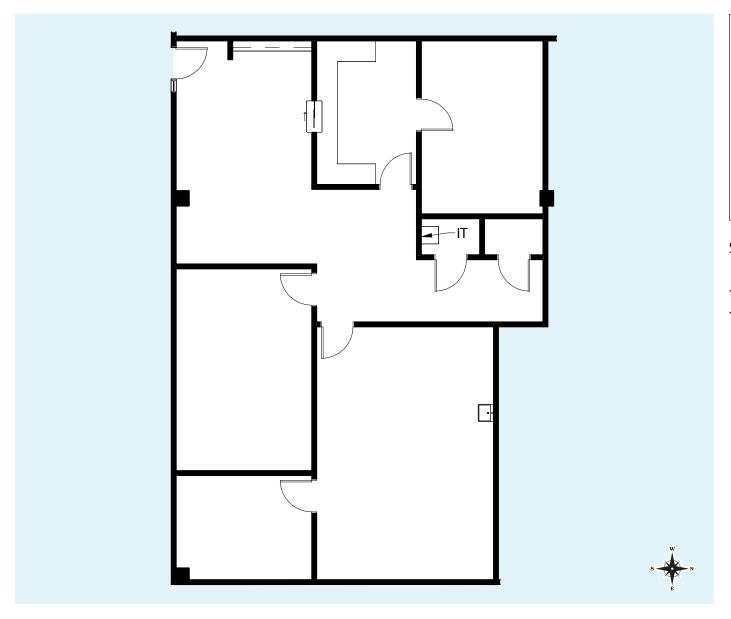

#### **PROPERTY DETAILS**

TOTAL BUILDING SIZE: 20,635 SF

ASKING RENT (PSF): \$28 MODIFIED GROSS

TAXES & CAM (PSF): \$16.50

OFFICE / MEDICAL OFFICE

SUITE D

**4,414 RSF** 

SUITE E