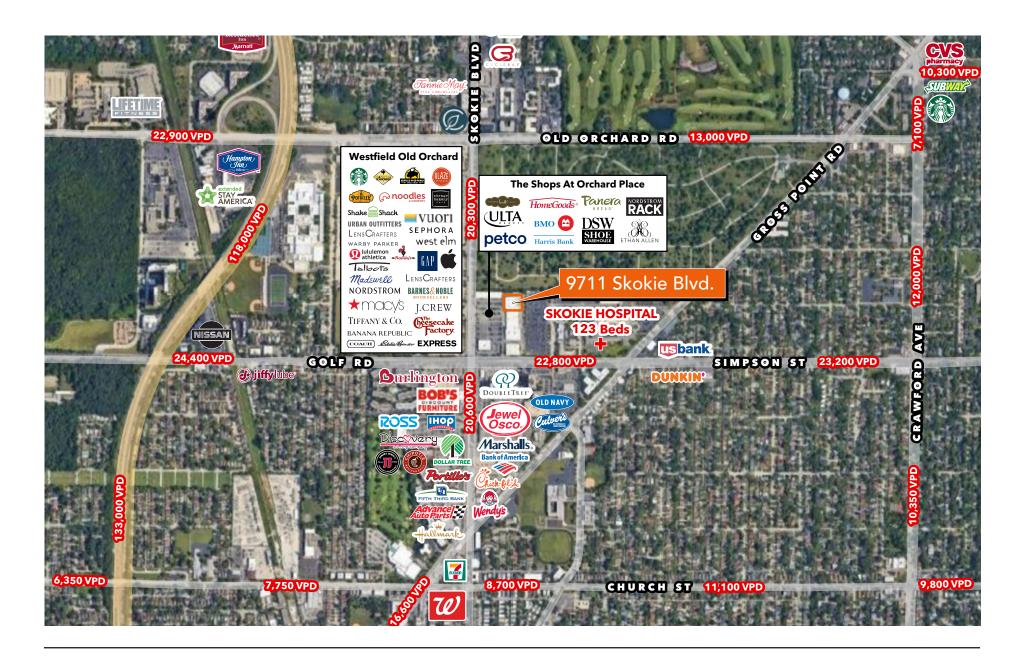

#### **PROPERTY HIGHLIGHTS**

- Three office spaces available, totaling 7,295 RSF, at Orchard Place
- Strong existing roster of retail and office tenants
- Ample dedicated parking
- 2 blocks from Endeavor Northshore Skokie Hospital
- 1 mile from I-94