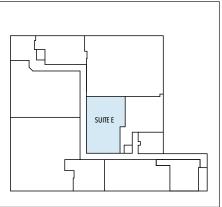

#### **PROPERTY DETAILS**

TOTAL BUILDING SIZE: 20,635 SF

ASKING RENT (PSF): \$28 MODIFIED GROSS

TAXES & CAM (PSF): \$16.50

OFFICE / MEDICAL OFFICE

SUITE D

**4,414 RSF** 

SUITE E

1,960 RSF

SUITE G

**921 RSF** 