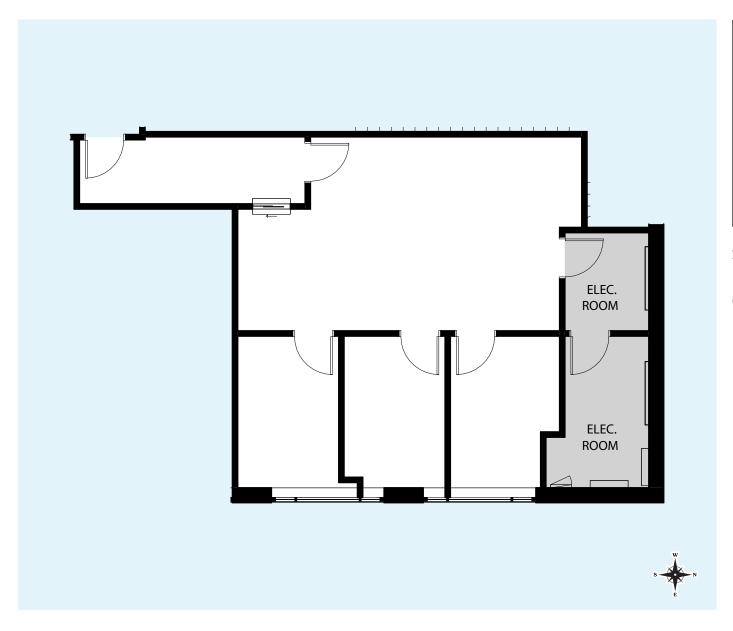

#### **PROPERTY DETAILS**

TOTAL BUILDING SIZE: 20,635 SF

ASKING RENT (PSF): \$28 MODIFIED GROSS

TAXES & CAM (PSF): \$16.50

OFFICE / MEDICAL OFFICE

SUITE D

**4,414 RSF** 

SUITE E

1,960 RSF

SUITE G

**921 RSF** 