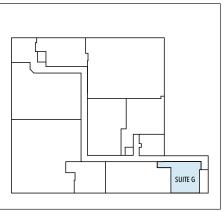

#### **PROPERTY DETAILS**

TOTAL BUILDING SIZE: 20,635 SF

ASKING RENT (PSF): \$28 MODIFIED GROSS

TAXES & CAM (PSF): \$16.50

OFFICE / MEDICAL OFFICE

SUITE D

**4,414 RSF** 

SUITE E

1,960 RSF

SUITE G

**921 RSF** 