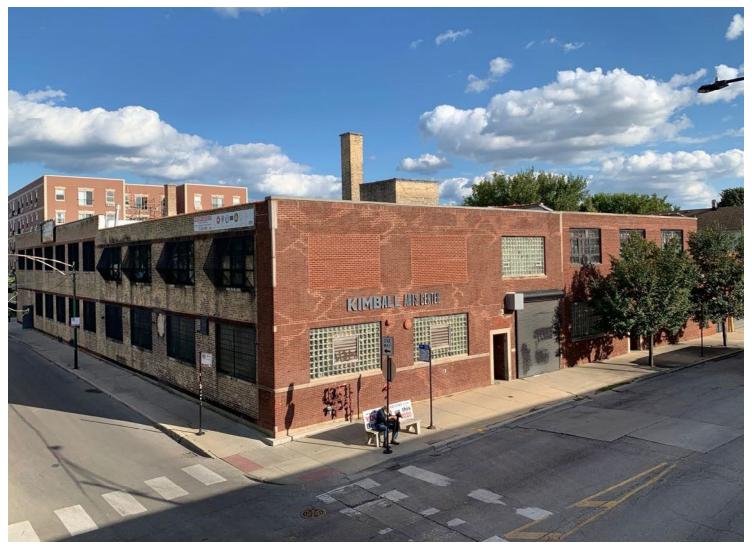

# **Kimball Arts Center**

For Lease

| BUILDING INFORMATION |                              |
|----------------------|------------------------------|
| LEASE RATE:          | \$15 – 18 PSF Modified Gross |
| AVAILABLE SPACE:     | ±1,000 - ±15,000 SF          |
| BUILDING SIZE:       | ±48,000 SF                   |
| CEILING HEIGHT:      | 10' – 12'                    |
| PARKING:             | 29 Spaces                    |

#### SITE HIGHLIGHTS

- Under new ownership, building slated for full redevelopment
- Space available immediately, flexible lease terms
- ▶ ±48,000 SF creative office, flex industrial and retail development
- Brick and timber loft construction, located adjacent to the 606 trail, with direct offramp to building entrance
- ▶ Parking lot with 29 spaces
- ▶ Orkenoy Brewery + Kitchen slated to open Q3 2020 (https://orkenoy.com/)

### Kimball Arts Center 1757 N. KIMBALL AVENUE | CHICAGO, IL

For Lease