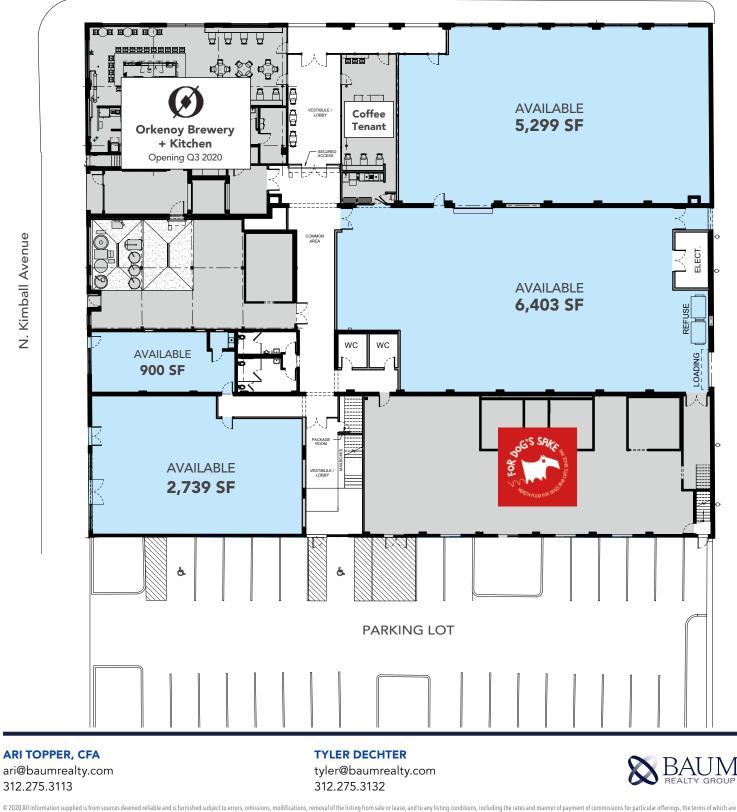

#### GROUND FLOOR SITE PLAN

W. Bloomingdale Avenue // The 606

available to principals or duly licensed brokers. Any square footage dimensions set forth are approximate

1757 N. KIMBALL AVENUE | CHICAGO, IL