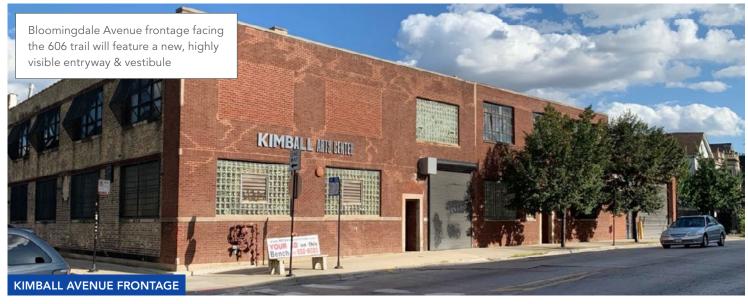

#### SITE HIGHLIGHTS

- Under new ownership, building slated for full redevelopment
- Space available immediately, flexible lease terms
- ▶ ±48,000 SF creative office, flex industrial and retail development
- Brick and timber loft construction, located adjacent to the 606 trail, with direct offramp to building entrance
- ▶ Parking lot with 29 spaces
- ▶ Orkenoy Brewery + Kitchen slated to open Q3 2020 (https://orkenoy.com/)

#### GROUND FLOOR SITE PLAN

W. Bloomingdale Avenue // The 606

available to principals or duly licensed brokers. Any square footage dimensions set forth are approximate

1757 N. KIMBALL AVENUE | CHICAGO, IL