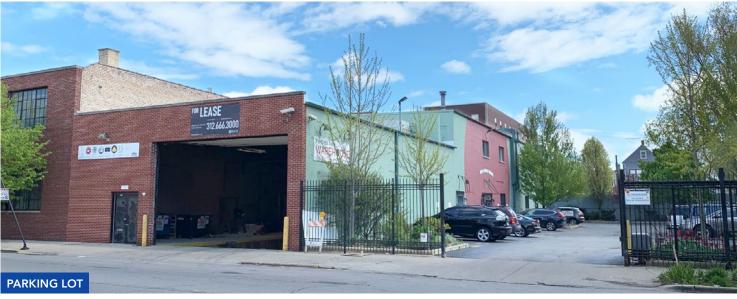

#### SITE HIGHLIGHTS

- Under new ownership, building slated for full redevelopment
- Space available immediately, flexible lease terms
- ▶ ±48,000 SF creative office, flex industrial and retail development
- Brick and timber loft construction, located adjacent to the 606 trail, with direct offramp to building entrance
- ▶ Parking lot with 29 spaces
- ▶ Orkenoy Brewery + Kitchen slated to open Q3 2020 (https://orkenoy.com/)