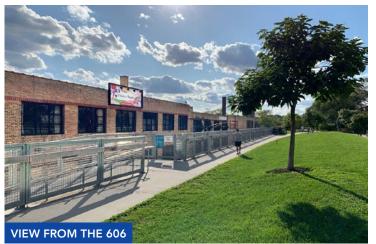

#### SITE HIGHLIGHTS

- Under new ownership, building slated for full redevelopment
- Space available immediately, flexible lease terms
- ▶ ±48,000 SF creative office, flex industrial and retail development
- Brick and timber loft construction, located adjacent to the 606 trail, with direct offramp to building entrance
- ▶ Parking lot with 29 spaces
- ▶ Orkenoy Brewery + Kitchen slated to open Q3 2020 (https://orkenoy.com/)