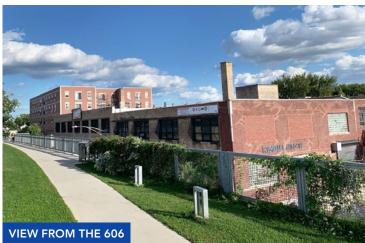

#### SITE HIGHLIGHTS

- Under new ownership, building slated for full redevelopment
- Space available immediately, flexible lease terms
- ▶ ±48,000 SF creative office, flex industrial and retail development
- Brick and timber loft construction, located adjacent to the 606 trail, with direct offramp to building entrance
- ▶ Parking lot with 29 spaces
- ▶ Orkenoy Brewery + Kitchen slated to open Q3 2020 (https://orkenoy.com/)