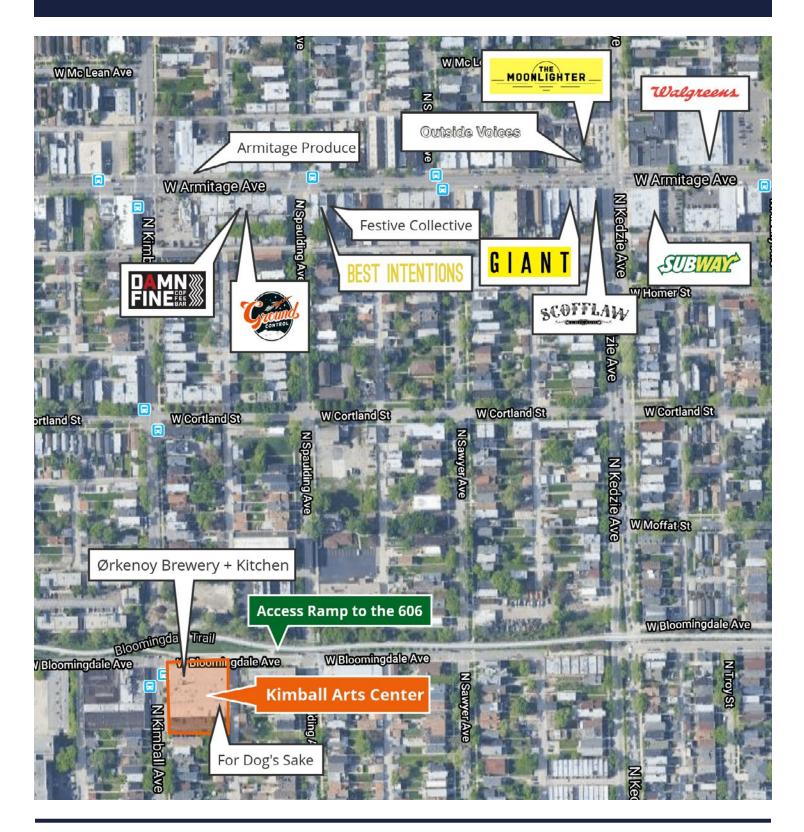

#### GROUND FLOOR SITE PLAN

W. Bloomingdale Avenue // The 606

available to principals or duly licensed brokers. Any square footage dimensions set forth are approximate

1757 N. KIMBALL AVENUE | CHICAGO, IL