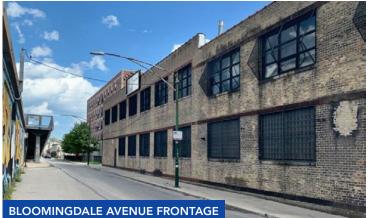

#### SITE HIGHLIGHTS

- Under new ownership, building slated for full redevelopment
- Space available immediately, flexible lease terms
- ▶ ±48,000 SF creative office, flex industrial and retail development
- Brick and timber loft construction, located adjacent to the 606 trail, with direct offramp to building entrance
- ▶ Parking lot with 29 spaces
- ▶ Orkenoy Brewery + Kitchen slated to open Q3 2020 (https://orkenoy.com/)