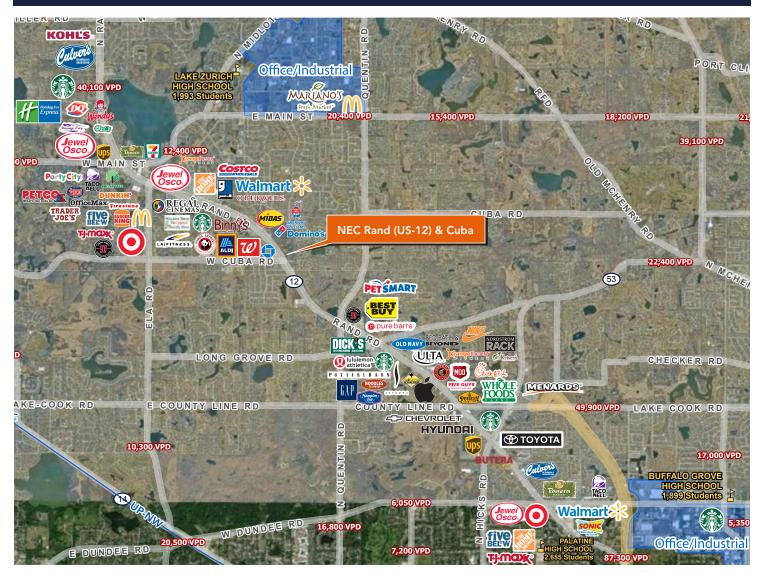

# NEC Rand (US-12) & Cuba

## **Available**

KILDEER, IL 60047

FOR SALE, GROUND LEASE, BUILD-TO-SUIT

- ▶ New development site at the northeast corner of Rand Road and Cuba Road between two large retail markets
- ▶ Multiple opportunities for restaurants, retail, service use, and medical tenants
- ▶ Parcels are divisible and available for ground lease, build-to-suit, and for sale
- ▶ Located in front of a brand new 27.1 acre residential development
- ▶ Strong daytime population in a high income area with an average household income of \$172,122 within three miles