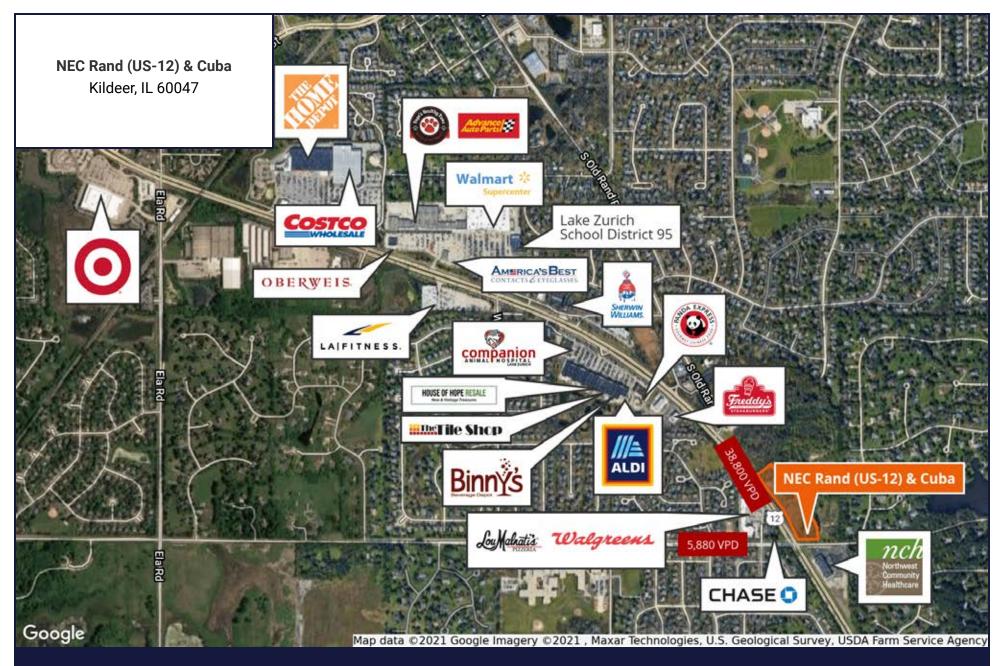

# NEC Rand (US-12) & Cuba

## **Available**

KILDEER, IL 60047

FOR SALE, GROUND LEASE, BUILD-TO-SUIT

- ▶ New development site at the northeast corner of Rand Road and Cuba Road between two large retail markets
- ▶ Multiple opportunities for restaurants, retail, service use, and medical tenants
- ▶ Parcels are divisible and available for ground lease, build-to-suit, and for sale
- ▶ Located in front of a brand new 27.1 acre residential development
- ▶ Strong daytime population in a high income area with an average household income of \$172,122 within three miles