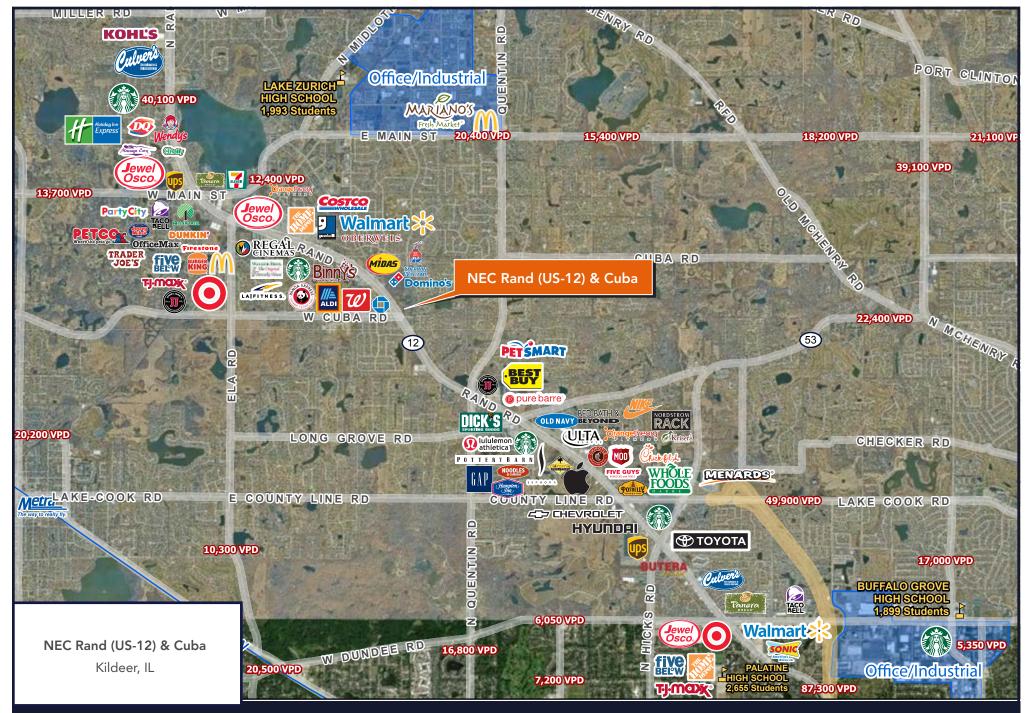

# NEC Rand (US-12) & Cuba

## **Available**

KILDEER, IL 60047

FOR SALE, GROUND LEASE, BUILD-TO-SUIT

- ▶ New development site at the northeast corner of Rand Road and Cuba Road between two large retail markets
- ▶ Multiple opportunities for restaurants, retail, service use, and medical tenants
- ▶ Parcels are divisible and available for ground lease, build-to-suit, and for sale
- ▶ Located in front of a brand new 27.1 acre residential development
- ▶ Strong daytime population in a high income area with an average household income of \$172,122 within three miles