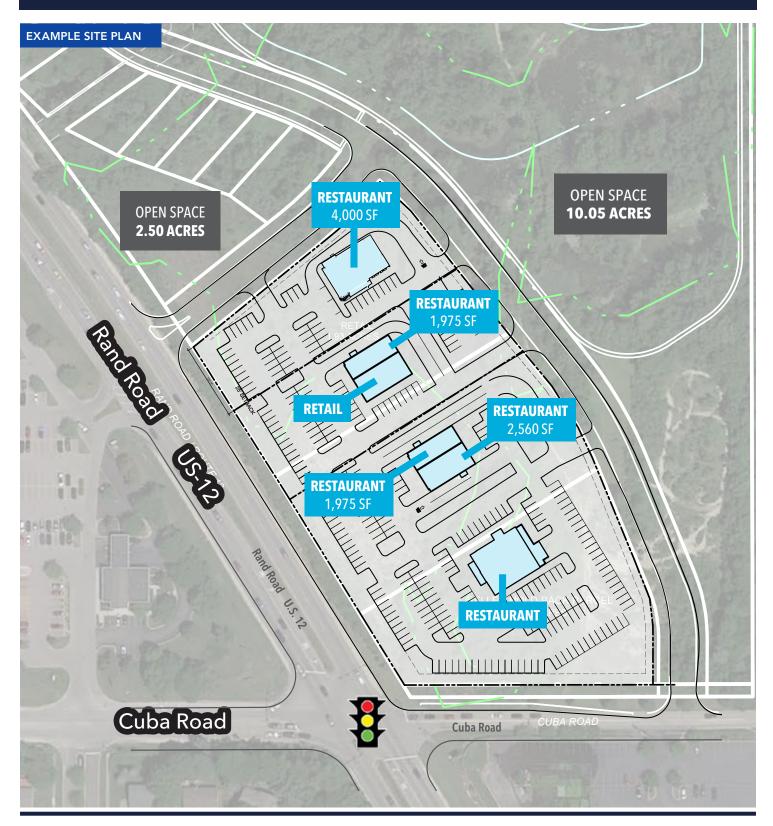

# NEC Rand (US-12) & Cuba

## **Available**

KILDEER, IL 60047

FOR SALE, GROUND LEASE, BUILD-TO-SUIT

- ▶ New development site at the northeast corner of Rand Road and Cuba Road between two large retail markets
- ▶ Multiple opportunities for restaurants, retail, service use, and medical tenants
- ▶ Parcels are divisible and available for ground lease, build-to-suit, and for sale
- ▶ Located in front of a brand new 27.1 acre residential development
- ▶ Strong daytime population in a high income area with an average household income of \$172,122 within three miles