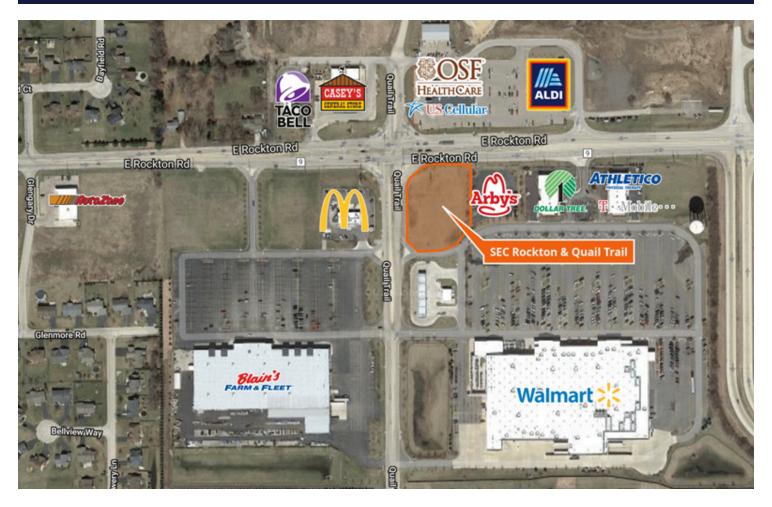

# SEC Rockton & Quail Trail

### For Lease

Roscoe, IL 61073 | Walmart Outlot

Ground Lease Or Build To Suit

- ▶ 1.21 acre highly visible Walmart outlot available
- Ground lease or build to suit with drive-thru potential
- Prime corner location at the signalized intersection of Rockton & Quail Trail
- Neighboring retail includes Walmart, Blain's Farm & Fleet, Verizon, OSF Heathcare, and ALDI