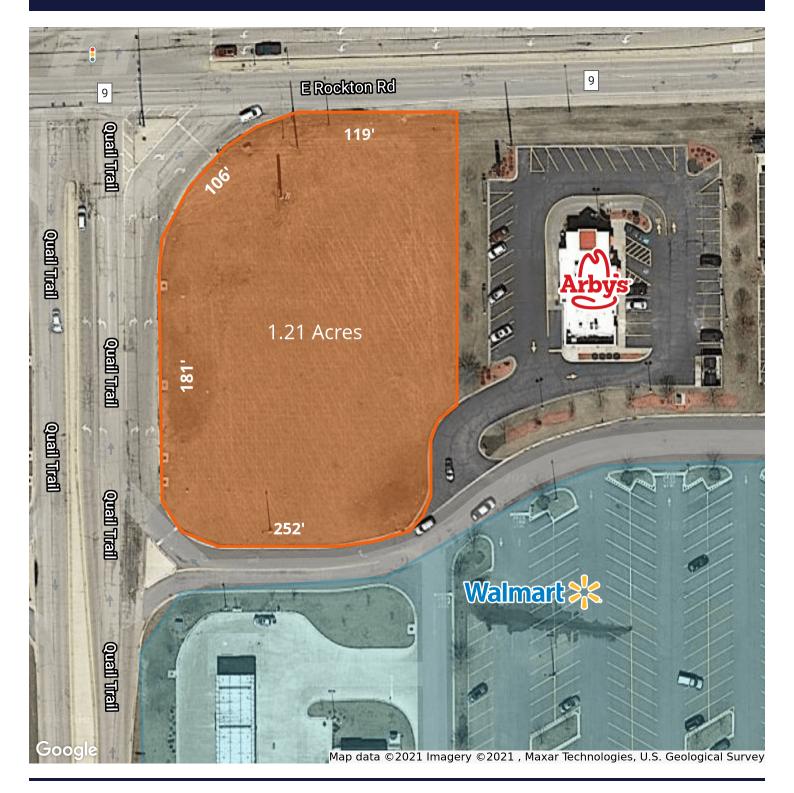

## SEC Rockton & Quail Trail

## For Lease

Roscoe, IL 61073 | Walmart Outlot

Ground Lease Or Build To Suit