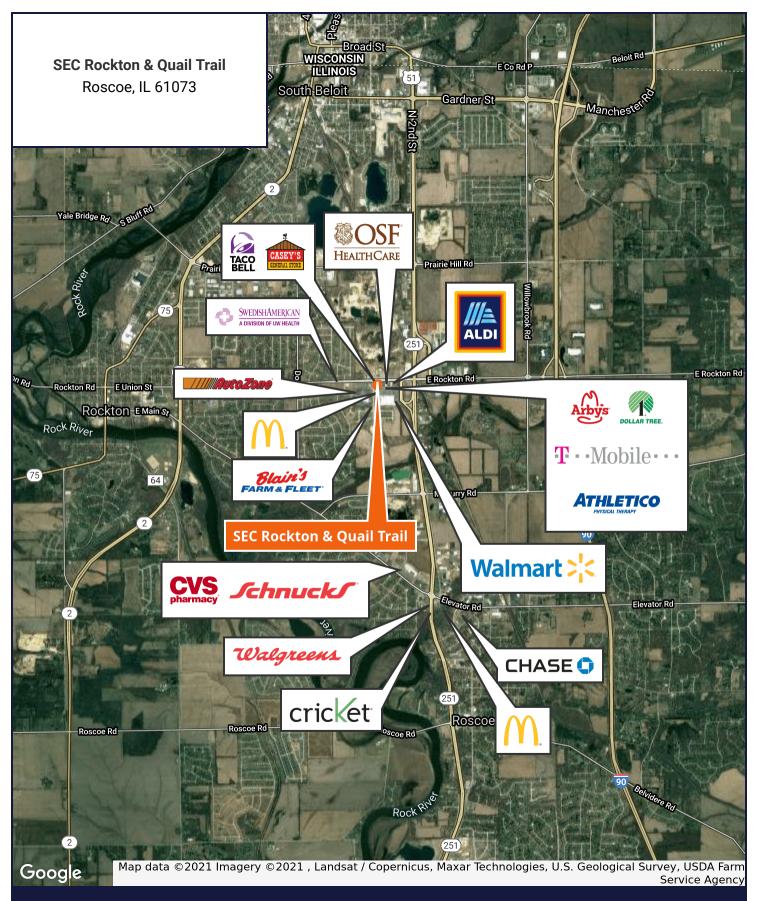

### For Lease

Roscoe, IL 61073 | Walmart Outlot

Ground Lease Or Build To Suit

- ▶ 1.21 acre highly visible Walmart outlot available
- Ground lease or build to suit with drive-thru potential
- Prime corner location at the signalized intersection of Rockton & Quail Trail
- Neighboring retail includes Walmart, Blain's Farm & Fleet, Verizon, OSF Heathcare, and ALDI