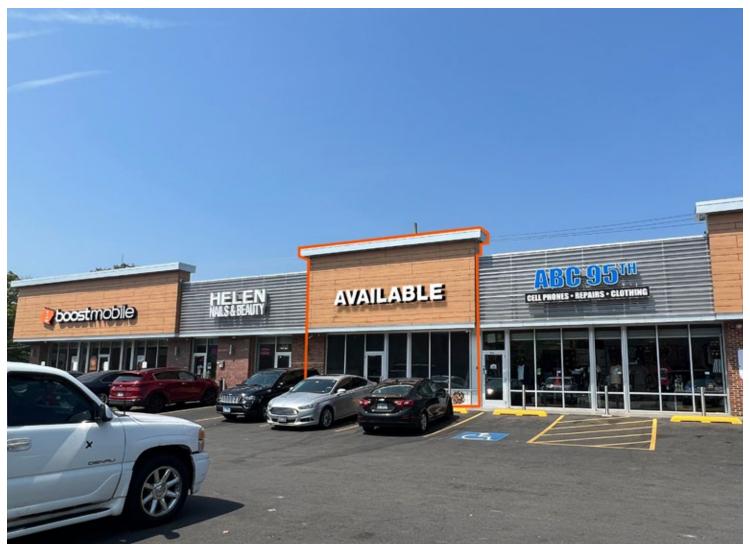

# For Lease

**RETAIL SPACE** 

9500-9518 S. HALSTED STREET, CHICAGO, IL | WASHINGTON HEIGHTS

- ▶ ±900 SF available
- ▶ Shopping center was recently remodeled
- ▶ 24 parking stalls on site
- ▶ Pylon signage available
- ▶ Multiple curb cuts off of Halsted & 95th
- Located in a dense urban neighborhood
- ▶ Easy access to the Dan Ryan and I-57
- Just north of McDonald's

## **For Lease**

9500-9518 S. HALSTED STREET, CHICAGO, IL | WASHINGTON HEIGHTS

RETAIL SPACE