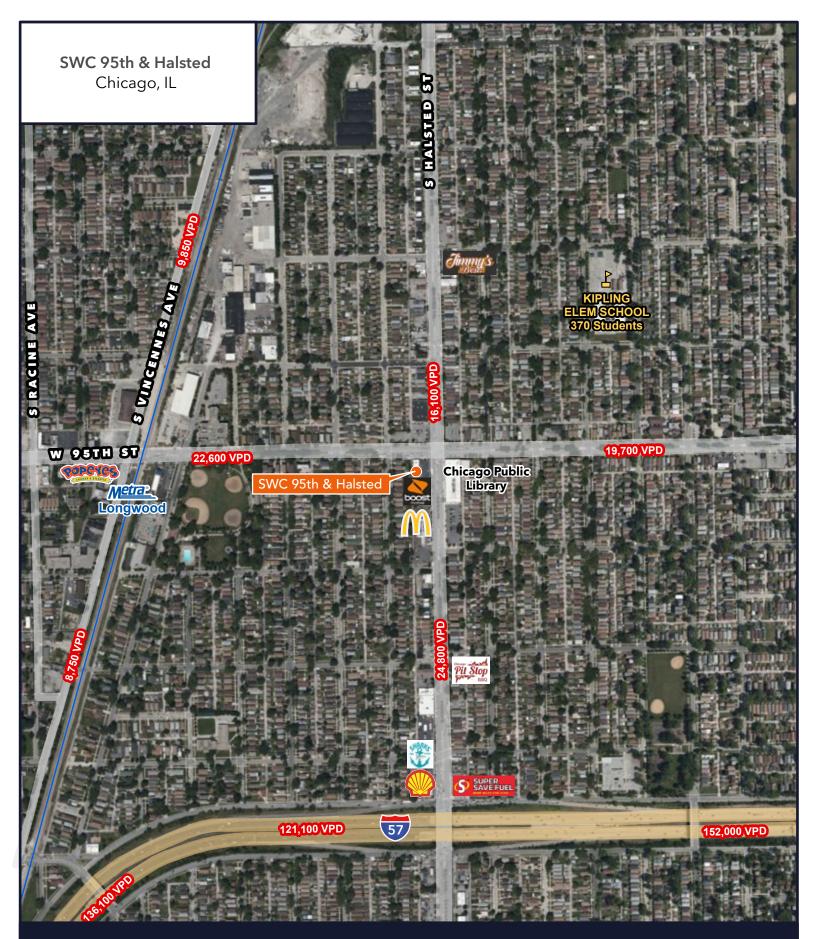

# For Lease

**RETAIL SPACE** 

9500-9518 S. HALSTED STREET, CHICAGO, IL | WASHINGTON HEIGHTS

- ▶ ±900 SF available
- ▶ Shopping center was recently remodeled
- ▶ 24 parking stalls on site
- ▶ Pylon signage available
- ▶ Multiple curb cuts off of Halsted & 95th
- Located in a dense urban neighborhood
- ▶ Easy access to the Dan Ryan and I-57
- Just north of McDonald's

| DEMOGRAPHIC SUMMARY |                                 |                                                       |
|---------------------|---------------------------------|-------------------------------------------------------|
| .25 Mi              | .50 Mi                          | 1 Mi                                                  |
| 2,030               | 6,598                           | 28,348                                                |
| 1,531               | 5,346                           | 21,590                                                |
| 776                 | 2,451                           | 10,681                                                |
| \$84,784            | \$83,861                        | \$72,786                                              |
|                     | .25 Mi<br>2,030<br>1,531<br>776 | .25 Mi .50 Mi   2,030 6,598   1,531 5,346   776 2,451 |