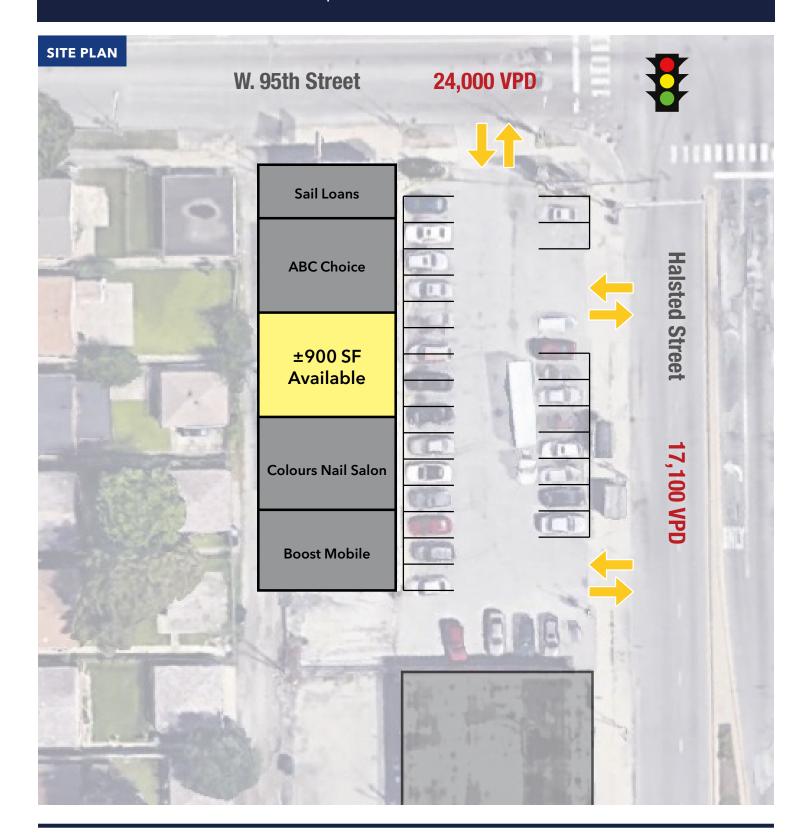

# For Lease

**RETAIL SPACE** 

9500-9518 S. HALSTED STREET, CHICAGO, IL | WASHINGTON HEIGHTS

- ▶ ±900 SF available
- ▶ Shopping center was recently remodeled
- ▶ 24 parking stalls on site
- ▶ Pylon signage available
- ▶ Multiple curb cuts off of Halsted & 95th
- Located in a dense urban neighborhood
- ▶ Easy access to the Dan Ryan and I-57
- Just north of McDonald's