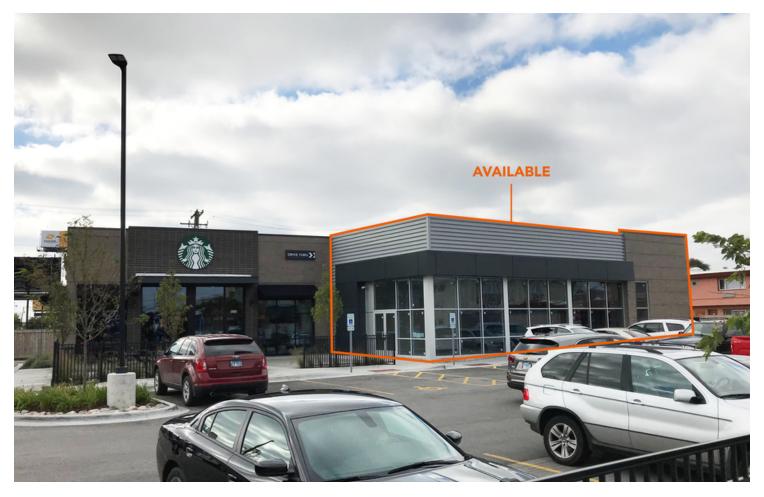

## For Lease

5208 S. Cicero Avenue | Chicago, IL 60638 |

**Retail Property** 

- ▶ ±2,258 SF available
- Brand new development located at the southwest corner of Archer and Cicero with excellent traffic counts (86,700 combined VPD)
- Center is just north of Midway Airport with more than 22 million passengers per year
- Recently opened Starbucks adjacent to space
- New indoor parking facility will be developed directly behind the center.
- Signage opportunity with great visibility