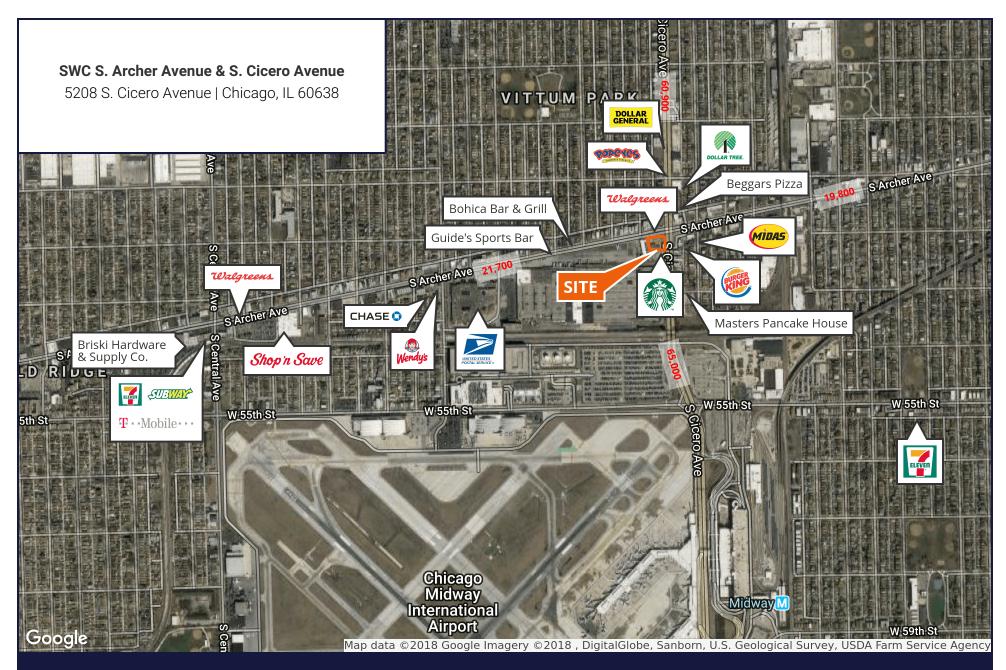

## SWC S. Archer Avenue & S. Cicero Avenue

## For Lease

5208 S. Cicero Avenue | Chicago, IL 60638 |

**Retail Property** 

- ▶ ±2,258 SF available
- Brand new development located at the southwest corner of Archer and Cicero with excellent traffic counts (86,700 combined VPD)
- Center is just north of Midway Airport with more than 22 million passengers per year
- Recently opened Starbucks adjacent to space
- New indoor parking facility will be developed directly behind the center.
- Signage opportunity with great visibility