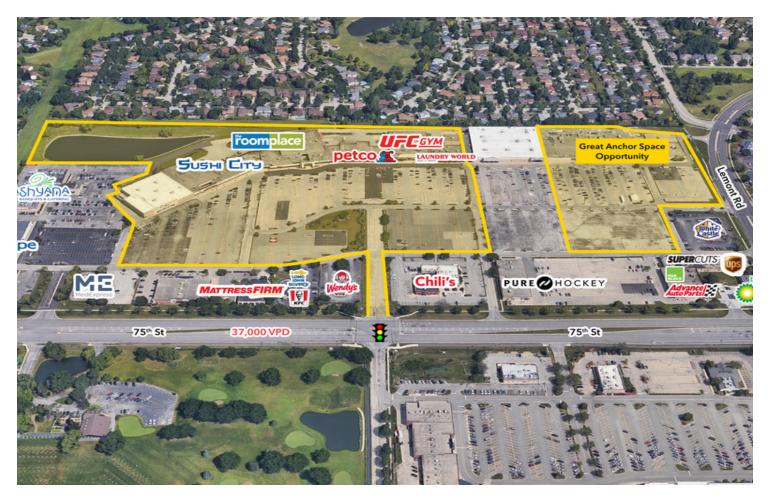

1200-1620 W. 75th Street | Downers Grove, IL 60516

Retail Space

- 1,200 76,307 SF available at recently renovated shopping center
- Located at the northwest corner of 75th & Lemont
- Affluent trade area with numerous national retail tenants including Wal-Mart, Home Depot, HomeGoods, Best Buy, TJ Maxx and many many more
- Abundant parking available
- Excellent traffic counts
- Amazing demographics with a strong daytime population