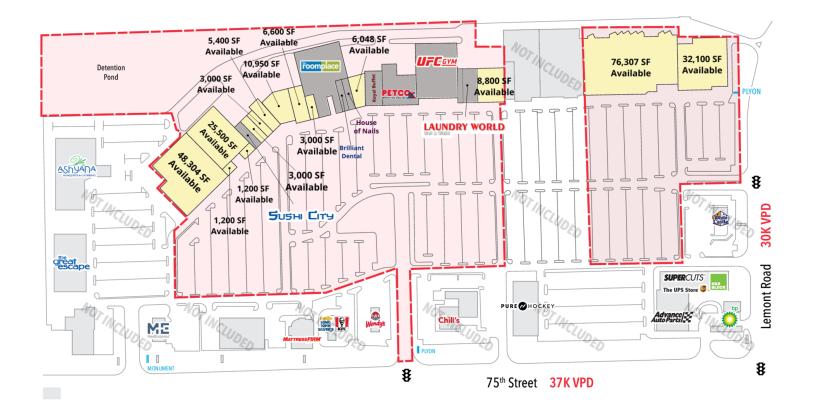

1200-1620 W. 75th Street | Downers Grove, IL 60516

Retail Space

- 1,200 76,307 SF available at recently renovated shopping center
- Located at the northwest corner of 75th & Lemont
- Affluent trade area with numerous national retail tenants including Wal-Mart, Home Depot, HomeGoods, Best Buy, TJ Maxx and many many more
- Abundant parking available
- Excellent traffic counts
- Amazing demographics with a strong daytime population