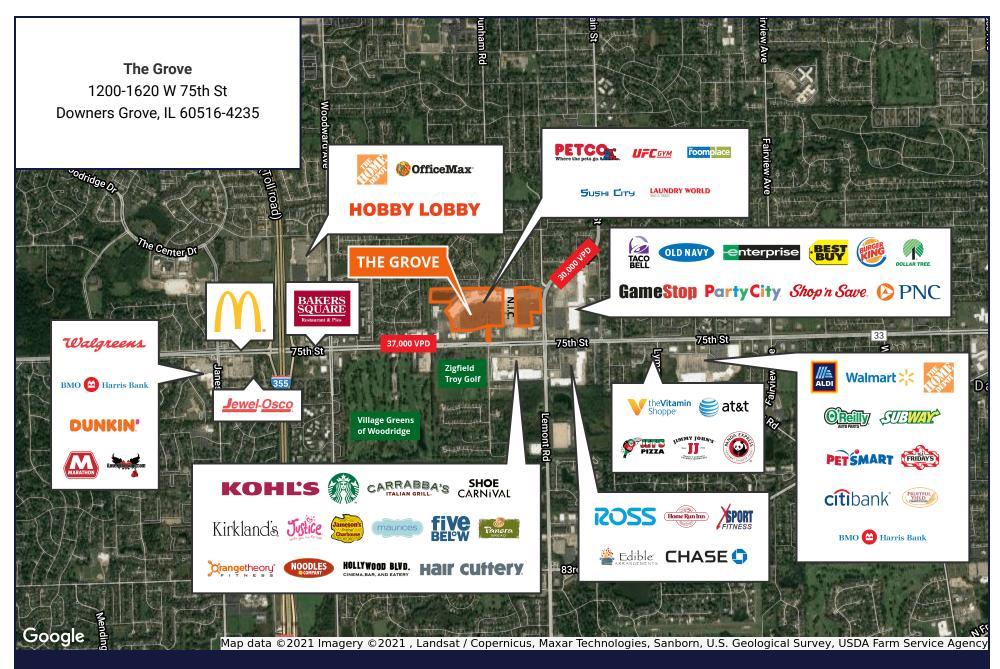

1200-1620 W. 75th Street | Downers Grove, IL 60516

Retail Space

- 1,200 76,307 SF available at recently renovated shopping center
- Located at the northwest corner of 75th & Lemont
- Affluent trade area with numerous national retail tenants including Wal-Mart, Home Depot, HomeGoods, Best Buy, TJ Maxx and many many more
- Abundant parking available
- Excellent traffic counts
- Amazing demographics with a strong daytime population

| DEMOGRAPHICS       |           |           |           |
|--------------------|-----------|-----------|-----------|
|                    | 1 MILE    | 3 MILES   | 5 MILES   |
| Population         | 12,778    | 107,520   | 234,761   |
| Daytime Population | 10,259    | 86,467    | 213,243   |
| Households         | 5,040     | 42,391    | 91,326    |
| Average HHI        | \$113,351 | \$112,652 | \$119,680 |