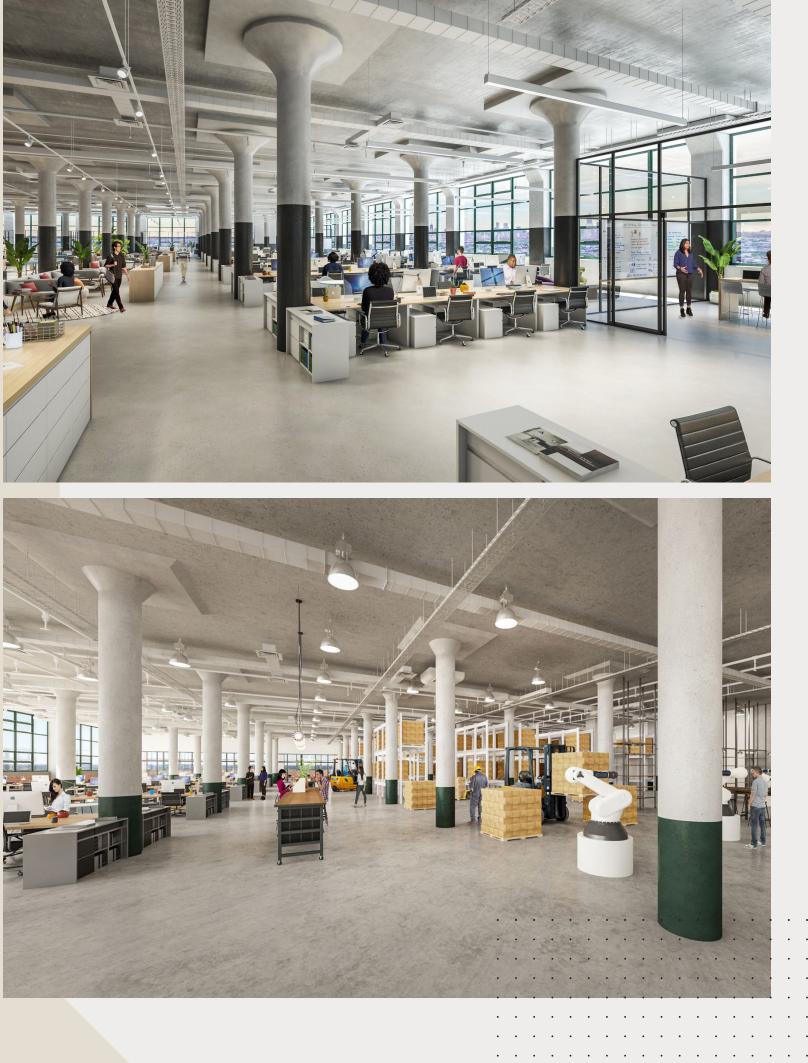

Image: Constraint of the straig of

> > . . . . . . . . . . . . . . . . . . .

· · · · · · · · · ·

ADAM SHOWALTER ADAM.SHOWALTER@STREAMREALTY.COM

## Learn More About The Fields

ARI TOPPER ARI@BAUMREALTY.COM

TheFieldsChicago.com



OFFICE AVAILABILITIES



# Available **Office Space**

#### C5 REMAINING + B5 FULL FLOOR

RSF: 54,328 RSF





. . . . . . . . . . . . . . . . . . . 

. . . . . . . . . . . . . . . . . . .

. . . . . . . . . . . . . .

## AVAILABILITY:

| Suite A1 - 7,874 RSF  |
|-----------------------|
| Suite A2 - 27,238 RSF |
| Suite B4 - 33,454 RSF |
| ,                     |
| Suite B5 - 33,454 RSF |
| Suite C5 - 20,874 RSF |
| Suite B6 - 19,435 RSF |





Flexibile Large Conference

### **RENTABLE OFFICE AREA:**

~142,329 RSF

#### FLOOR SIZES:

30,000 — 54,328 RSF





. .