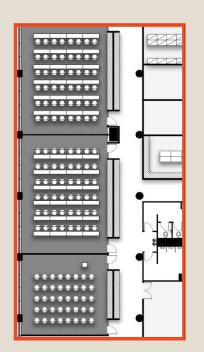

| • | • |          |
| • | • | • | • | • | • | • | • |          |
|   |   |   |   |   |   |   |   | <b>b</b> |

# KEYImage: Constraint of the straig of

> > . . . . . . . . . . . . . . . . . . .

· · · · · · · · · ·

ADAM SHOWALTER ADAM.SHOWALTER@STREAMREALTY.COM

## Learn More About The Fields

ARI TOPPER ARI@BAUMREALTY.COM

TheFieldsChicago.com



OFFICE AVAILABILITIES



# Available **Office Space**

#### C5 REMAINING + B5 FULL FLOOR

RSF: 54,328 RSF





. . . . . . . . . . . . . . . . . . . 

. . . . . . . . . . . . . . . . . . .

. . . . . . . . . . . . . .

## AVAILABILITY:

| Suite A1 - 7,874 RSF  |
|-----------------------|
| Suite A2 - 27,238 RSF |
| Suite B4 - 33,454 RSF |
| ,                     |
| Suite B5 - 33,454 RSF |
| Suite C5 - 20,874 RSF |
| Suite B6 - 19,435 RSF |





Flexibile Large Conference

### **RENTABLE OFFICE AREA:**

~142,329 RSF

#### FLOOR SIZES:

30,000 — 54,328 RSF





. .