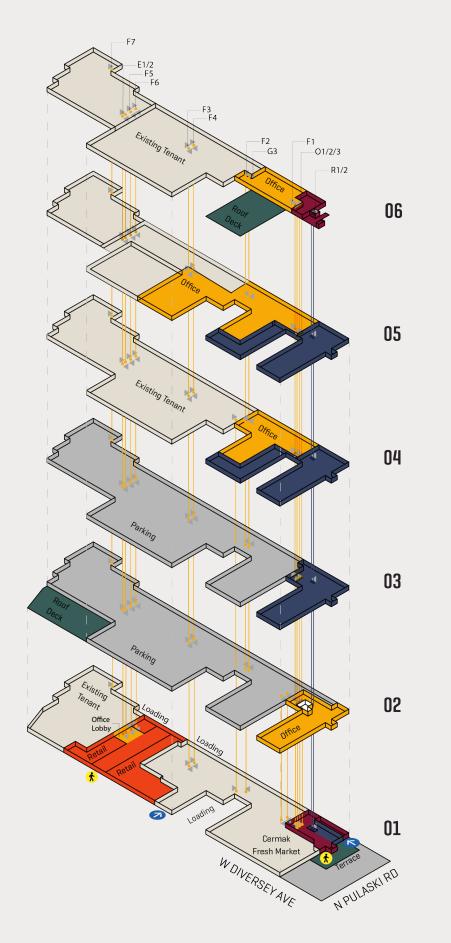

## AVAILABILITY:

| Suite A1 - 7,874 RSF  |
|-----------------------|
| Suite A2 - 27,238 RSF |
| Suite B4 - 33,454 RSF |
| ,                     |
| Suite B5 - 33,454 RSF |
| Suite C5 - 20,874 RSF |
| Suite B6 - 19,435 RSF |

### **RENTABLE OFFICE AREA:**

~142,329 RSF

#### FLOOR SIZES:

30,000 — 54,328 RSF

. .